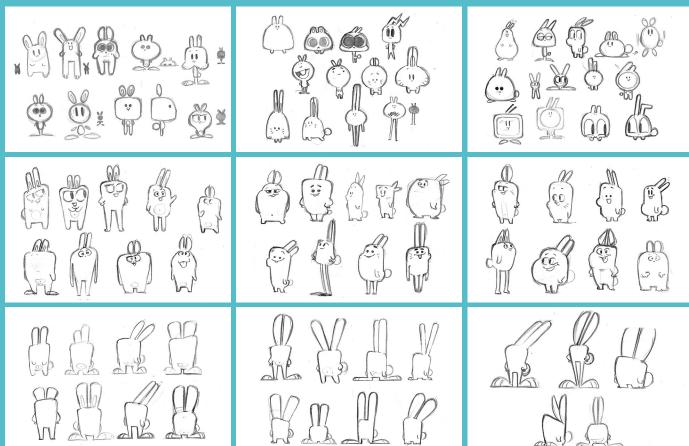

### **Execution**

Body shape was the starting point. Once established, all elements were designed from there. Ears – floppy v upright? Nose v no nose? Bucked teeth? Fur: fluffy, short? Tail? A bent ear was created to represent a bolt of lightning. Colour scheme became overall white body with blue body parts. All that was required was an array of poses to be used across all mediums, static and animation.

# **PROCESS**

**Initial Experimentation** 