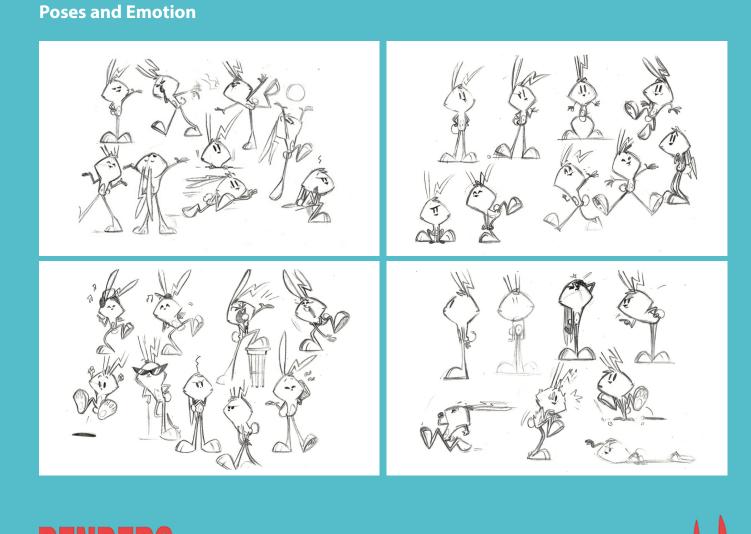

### **Execution**

Body shape was the starting point. Once established, all elements were designed from there. Ears – floppy v upright? Nose v no nose? Bucked teeth? Fur: fluffy, short? Tail? A bent ear was created to represent a bolt of lightning. Colour scheme became overall white body with blue body parts. All that was required was an array of poses to be used across all mediums, static and animation.