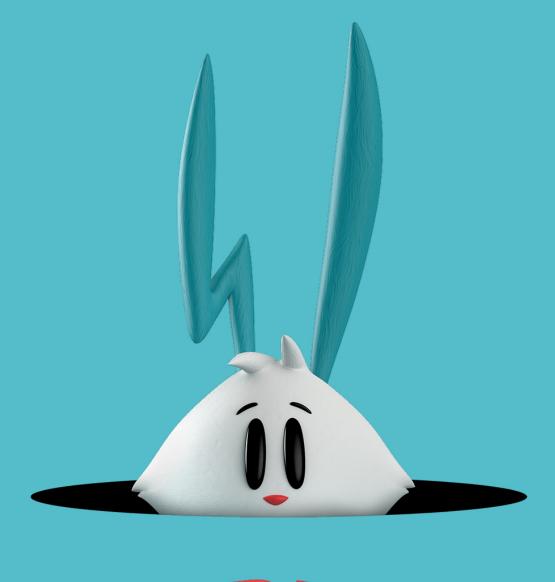

### **Execution**

Body shape was the starting point. Once established, all elements were designed from there. Ears – floppy v upright? Nose v no nose? Bucked teeth? Fur: fluffy, short? Tail? A bent ear was created to represent a bolt of lightning. Colour scheme became overall white body with blue body parts. All that was required was an array of poses to be used across all mediums, static and animation.