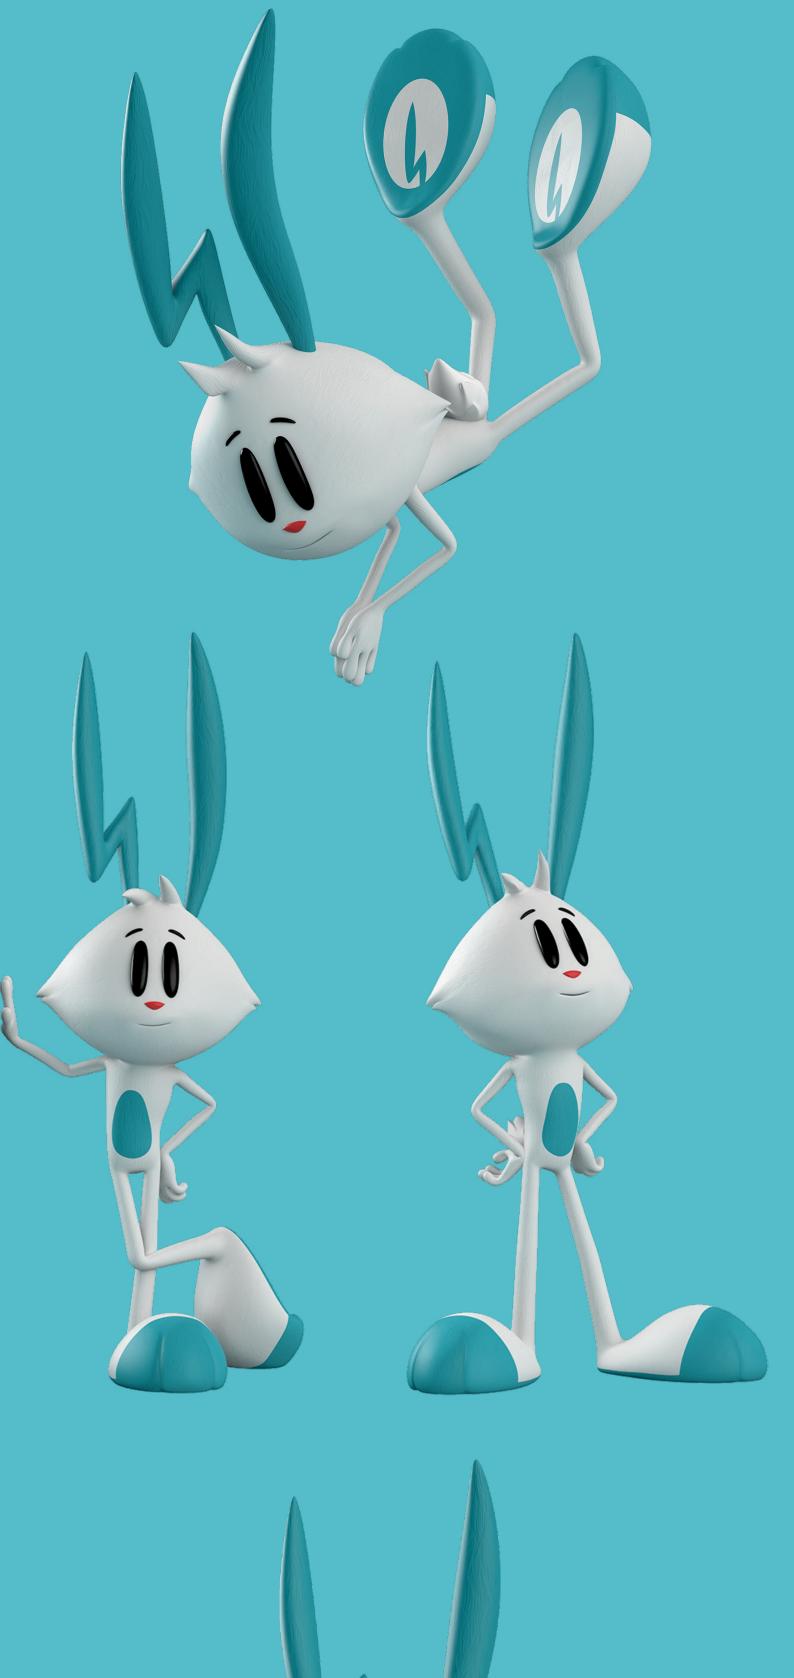

### **Execution**

Body shape was the starting point. Once established, all elements were designed from there. Ears – floppy v upright? Nose v no nose? Bucked teeth? Fur: fluffy, short? Tail? A bent ear was created to represent a bolt of lightning. Colour scheme became overall white body with blue body parts. All that was required was an array of poses to be used across all mediums, static and animation.