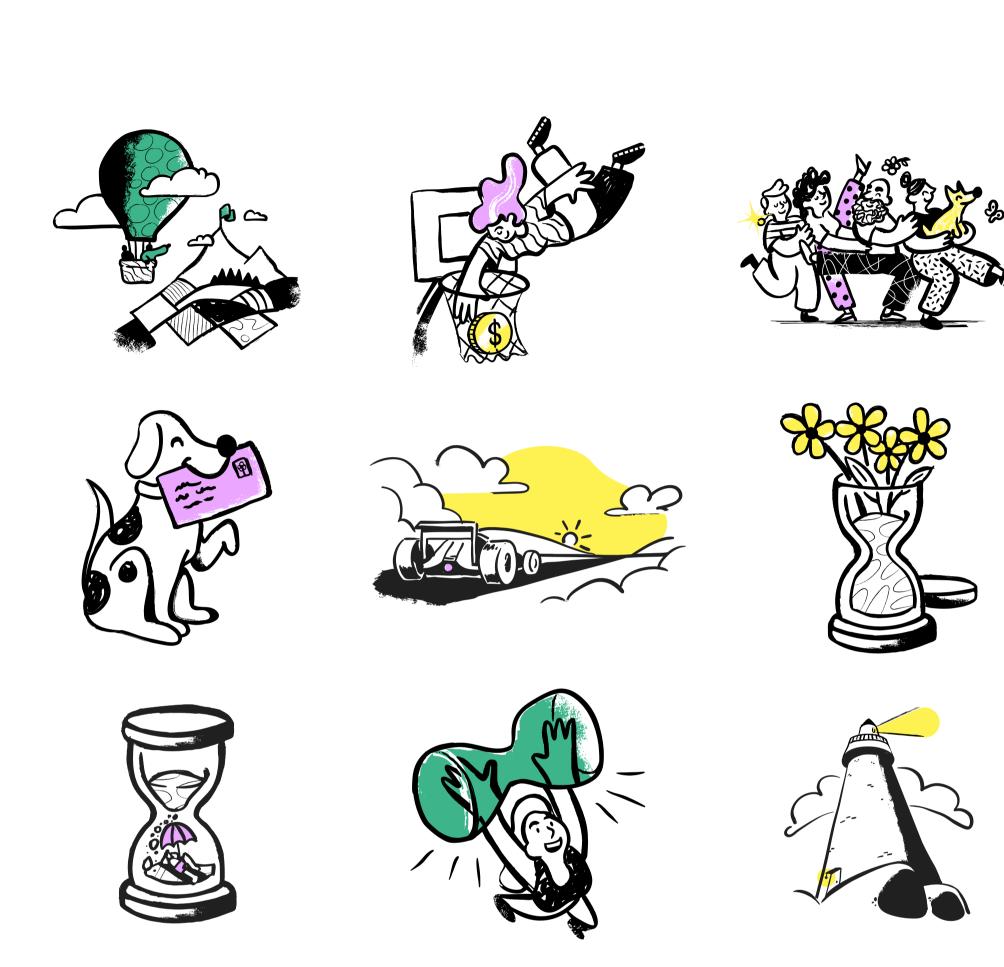

## Illustrations

A set of custom illustrations were designed for the new Hatcher brand. They express the big brand ideas and vision — collaboration; clarity; financial empowerment; growth; goals; dreams, possibilities and opportunity. They also cover some of the practical needs of the business — teams/career and contact.