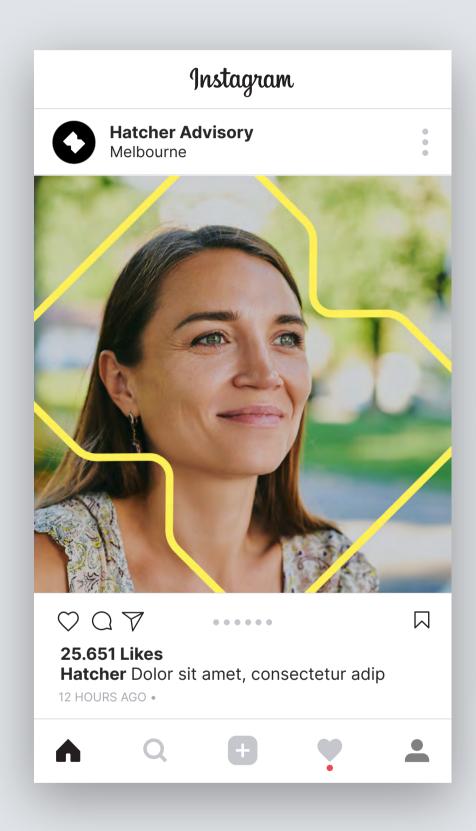

### Social Media

A range of social media templates have been created for use across the Hatcher social accounts.

Post styles are mixed up in both layout and colour balance

— text heavy tiles (such as quotes) are blended with imagery
based posts, creating a balanced and engaging flow.