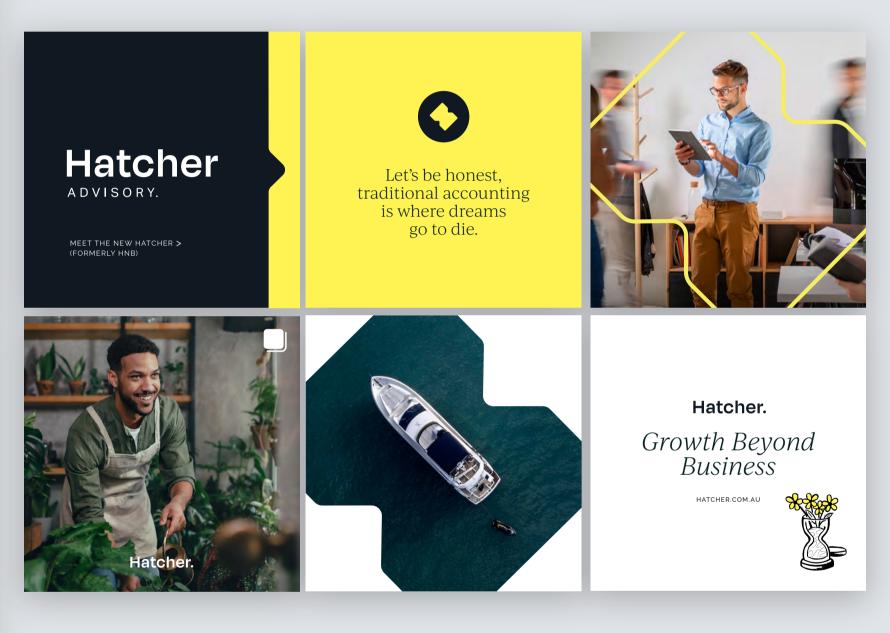

### Social Media

A range of social media templates have been created for use across the Hatcher social accounts.

Post styles are mixed up in both layout and colour balance

— text heavy tiles (such as quotes) are blended with imagery
based posts, creating a balanced and engaging flow.