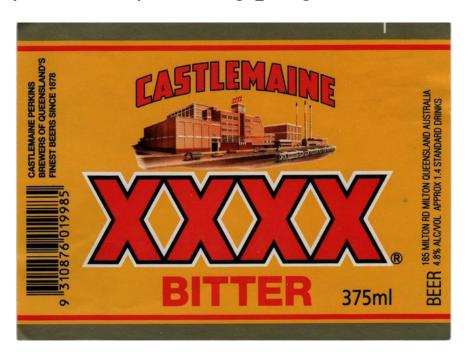

## BADC STUDENT BRIEF: BEER LABEL

REQUISITES: beer brand PENFOUND BITTER

ml: 375ml

alc. content: 4.8% al/vol

**APPROX 1.4 STANDARD DRINKS** 

brewery: PENFOUND BREWERY

address: 23, SAILFISH WAY, KINGSCLIFF

**NEW SOUTH WALES, AUSTRALIA** 

barcode: see below

SHAPE: square, oval, round or other

**EXAMPLE:** XXXX BITTER showing all requirements in place

REFRENCE: simply type GREAT BEER LABELS into Google images

 $https://www.google.com.au/search?q=great+beer+labels\&source=lnms\&tbm=isch\&sa=X\&ved=OahUKEw-jM-Nfm2LDVAhVGpJQKHS6mCNgQ\_AUICigB\&biw=1124\&bih=591$ 