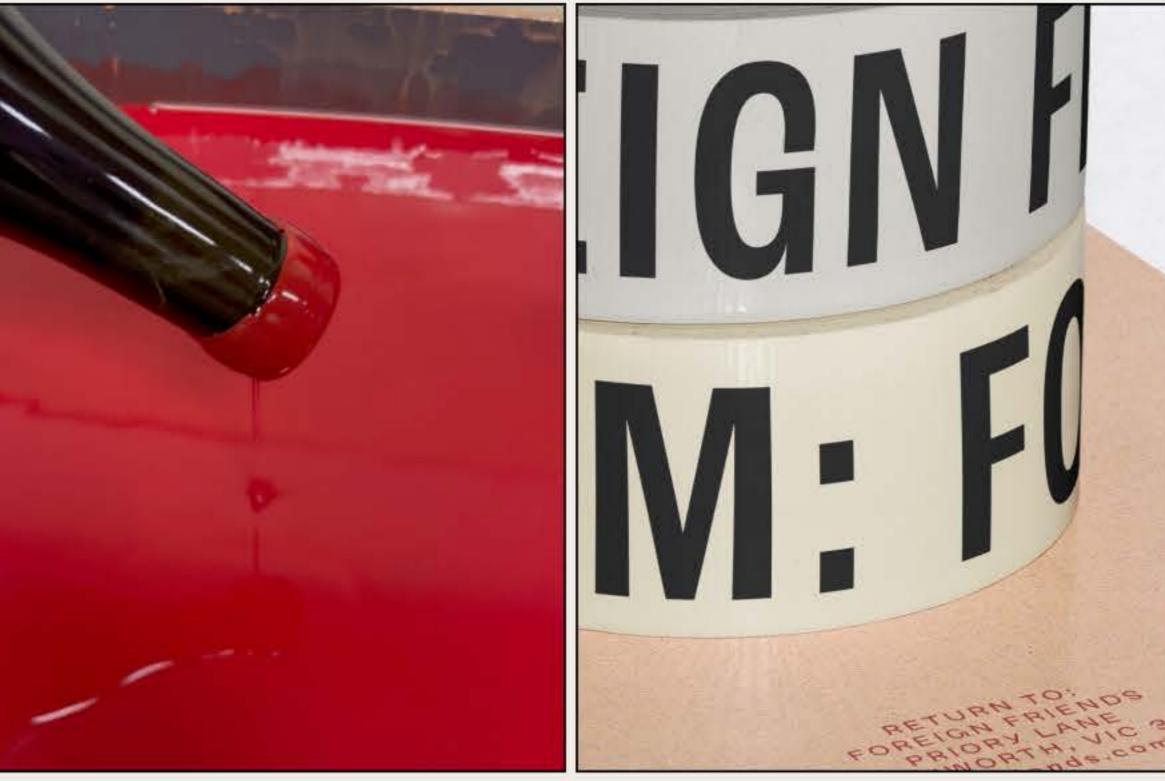

#### Signed, sealed delivered

Storytelling can be found in multiple facets of the Foreign friends. From grape to glass there are clues into their past and ongoing story.

The average consumer spends 13 seconds choosing which brand to purchase in-store. Less about loud disruption, but instead a magnetism or curiosity to lean in

| Direct-to-consumer | experience |
|--------------------|------------|
|--------------------|------------|

Extension of brand experience

Bottling

Prep to box wine orders

Packing orders

Out for delivery

Consumer opens box

Consumer opens waxed wine wine

Association with label to sealing envelopes

Letters sent out for delivery took inspiration from their winery hometown wayfinding

Alike a stack of letters, Foreign Friends tapes a cross to each box Curiosity on place through merchandise

The consumer begins the story finding a envelope inspired cardboard box.

Connecting with Foreign friends and their language within wine.

Product Packaging - Range

"people don't even read the back; they see the label and just grab the wine and purchase"