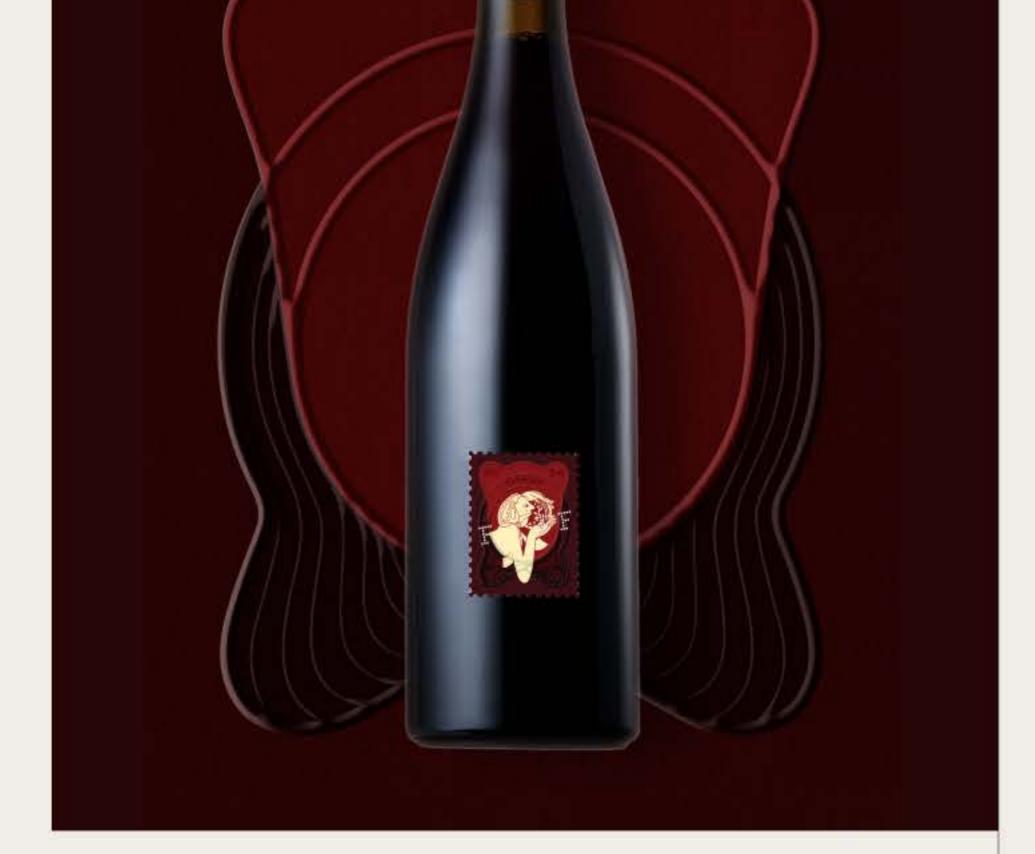

Enter Foreign Friends, an emerging all-female winemaking team with a design challenging industry standards & inviting consumer connection through product.

In designing the unique stamp labels, FF tackled 3 key challenges; disrupt perceived value, invite collaboration & inspire women.

#### Execution

Beyond wine, the labels open a platform with an interactive canvas that's an extension of brand language & values. Famously collectable for their charm, each stamp label uses design elements with quiet confidence to invite, indicate quality & pay tribute to incredible women.

Modest storytellers: stamps come saturated in clues. A thing of the past, Foreign Friends put their stamp on the industry by evolving a sincere and collective language that invites connection, conversation & kinship.