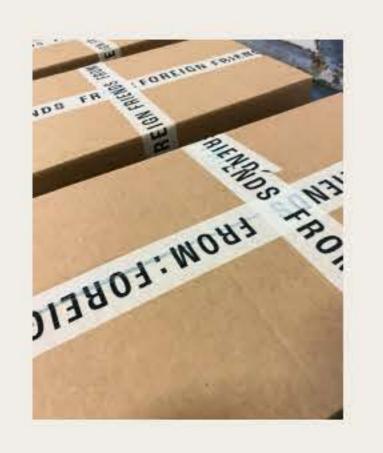

Consumer opens waxed wine wine

Association with label to sealing envelopes

Letters sent out for delivery took inspiration from their winery hometown wayfinding

Alike a stack of letters, Foreign Friends tapes a cross to each box Curiosity on place through merchandise