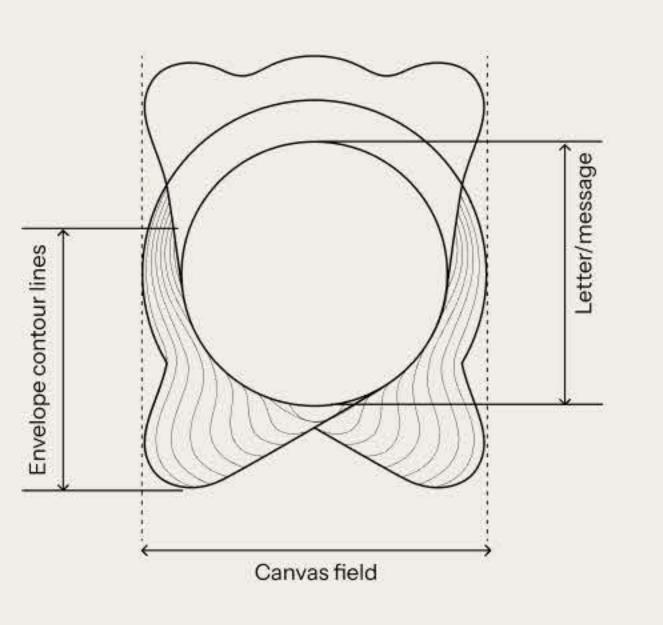

#### Execution

Beyond wine, the labels open a platform with an interactive canvas that's an extension of brand language & values. Famously collectable for their charm, each stamp label uses design elements with quiet confidence to invite, indicate quality & pay tribute to incredible women.

By sharing the tale they write, FF hopes to evoke a more inclusive wine culture, inspiring women in wine, the packaging more than just a label, but a device to invite & connect.

| Envelope detail : Inside                                                               | • • • • • • • • • • • • • • • • • • • •                                                                                                                                                                                                                                                                                                                                                                                                                                                                                                                                                                                                                                                                                                                                                                                                                                                                                                                                                                                                                                                                                                                                                                                                                                                                                                                                                                                                                                                                                                                                                                                                                                                                                                                                                                                                                                                                                                                                                                                                                                                                                        |
|----------------------------------------------------------------------------------------|--------------------------------------------------------------------------------------------------------------------------------------------------------------------------------------------------------------------------------------------------------------------------------------------------------------------------------------------------------------------------------------------------------------------------------------------------------------------------------------------------------------------------------------------------------------------------------------------------------------------------------------------------------------------------------------------------------------------------------------------------------------------------------------------------------------------------------------------------------------------------------------------------------------------------------------------------------------------------------------------------------------------------------------------------------------------------------------------------------------------------------------------------------------------------------------------------------------------------------------------------------------------------------------------------------------------------------------------------------------------------------------------------------------------------------------------------------------------------------------------------------------------------------------------------------------------------------------------------------------------------------------------------------------------------------------------------------------------------------------------------------------------------------------------------------------------------------------------------------------------------------------------------------------------------------------------------------------------------------------------------------------------------------------------------------------------------------------------------------------------------------|
| Primary font of the winery inspired by local directional post signs                    | FOREIGN FRIENDS                                                                                                                                                                                                                                                                                                                                                                                                                                                                                                                                                                                                                                                                                                                                                                                                                                                                                                                                                                                                                                                                                                                                                                                                                                                                                                                                                                                                                                                                                                                                                                                                                                                                                                                                                                                                                                                                                                                                                                                                                                                                                                                |
| Hand drawn typeface                                                                    |                                                                                                                                                                                                                                                                                                                                                                                                                                                                                                                                                                                                                                                                                                                                                                                                                                                                                                                                                                                                                                                                                                                                                                                                                                                                                                                                                                                                                                                                                                                                                                                                                                                                                                                                                                                                                                                                                                                                                                                                                                                                                                                                |
| Inviting connection                                                                    | SHARING WITH                                                                                                                                                                                                                                                                                                                                                                                                                                                                                                                                                                                                                                                                                                                                                                                                                                                                                                                                                                                                                                                                                                                                                                                                                                                                                                                                                                                                                                                                                                                                                                                                                                                                                                                                                                                                                                                                                                                                                                                                                                                                                                                   |
|                                                                                        | This Foreign Friend has traveled far to meet you. Your [Varietal name] grapes began their journey amongst the honey-hued trees of the High Country. From there, they were cold soaked on skins before aging in old French barriques over the winter and spring, arriving here to make your acquaintance today.                                                                                                                                                                                                                                                                                                                                                                                                                                                                                                                                                                                                                                                                                                                                                                                                                                                                                                                                                                                                                                                                                                                                                                                                                                                                                                                                                                                                                                                                                                                                                                                                                                                                                                                                                                                                                 |
| Cancellation marks Indicating<br>the journey has begun, each<br>bottle adapts the mark | ## king valley ###                                                                                                                                                                                                                                                                                                                                                                                                                                                                                                                                                                                                                                                                                                                                                                                                                                                                                                                                                                                                                                                                                                                                                                                                                                                                                                                                                                                                                                                                                                                                                                                                                                                                                                                                                                                                                                                                                                                                                                                                                                                                                                             |
| Region as postal address,<br>direct-to-consumer                                        | WINE OF AUSTRALIA  POREIGN FRIENDS ACKNOWLEDGES THE FIRST NATIONS PEOPLES OF                                                                                                                                                                                                                                                                                                                                                                                                                                                                                                                                                                                                                                                                                                                                                                                                                                                                                                                                                                                                                                                                                                                                                                                                                                                                                                                                                                                                                                                                                                                                                                                                                                                                                                                                                                                                                                                                                                                                                                                                                                                   |
| Acknowledgement to country,<br>people & storytellers                                   | THIS LAND RECOGNISES THEIR CONTINUOUS CONNECTION TO COUNTRY, COMMUNITY AND STORYTELLING                                                                                                                                                                                                                                                                                                                                                                                                                                                                                                                                                                                                                                                                                                                                                                                                                                                                                                                                                                                                                                                                                                                                                                                                                                                                                                                                                                                                                                                                                                                                                                                                                                                                                                                                                                                                                                                                                                                                                                                                                                        |
| Envelope detail : Base                                                                 | PRODUCED BY FOREIGN FRIENDS PTY LTD ROBUSHPHENDS COMMUNICATION WITH A LICENSE COMMUNICATION WITH A LICE |
|                                                                                        | Alcohol can cause lifelong                                                                                                                                                                                                                                                                                                                                                                                                                                                                                                                                                                                                                                                                                                                                                                                                                                                                                                                                                                                                                                                                                                                                                                                                                                                                                                                                                                                                                                                                                                                                                                                                                                                                                                                                                                                                                                                                                                                                                                                                                                                                                                     |

#### Frame system

- Letter forming custom frame
- 2. Begin the story with varietal & date
- 3. Envelope base shades
- 4. Supportive storytelling icons
- 5. Championing portrait / visionary
- 6. Logo mark