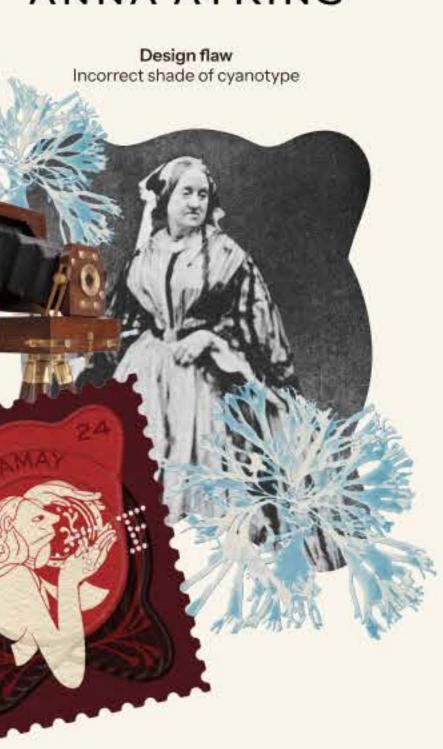

### ANNA ATKINS

#### | Anna Atkins

The first woman photographer & first to illustrate a book with photographic images

#### Elizabeth Graham

Scientist and botanist photographer

Curious | Creative | Reserved | Intelligent

Anna Atkins, known for her innovative use of new photographic technologies, documented blueprint botanical specimens outside of the traditional printing processes.

The illustration of Anna represents Crystal & Leila's mother Liz, a scientist and photographer who also became captivated with a curiosity for botanicals, explorative mediums and observational photography.

# Design flaw A misaligned colour to plant