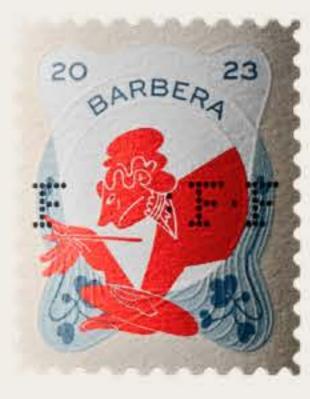

#### Storytelling clues

- Portraits in oval geometry
- 2. Denomination in corners
- 3. Incomplete boarders
- 4. Shading showing depth
- 5. Ink marks stamp as in use
- 6. Capitals, sans/serif
- 7. Place of origin Supporting detail
- 9. Company perforated initials

#### Frame system

- Letter forming custom frame
- 2. Begin the story with varietal & date
- 3. Envelope base shades
- 4. Supportive storytelling icons
- 5. Championing portrait / visionary
- 6. Logo mark

Barbera (90 points): Barbera with attitude – I like it! The grape moves on from the usual dry red wannabe to show some savoury, spicy personality, all the while maintaining a sunny, bright disposition. Translucent purple hues. Sour cherry, blackberry, licorice and dried herbs with a splash of black pepper. Opens warmly yet firmly,, dried herbs, pepper and florals mixing with fruit and vanillin oak, finishing with an astringent dryness. Tasty! – Jeni Port

Barbera (92 points): This is a very good barbera, hitting all the sound boards of vibrant purple to blue fruit allusions, anise, violet and tar, underpinned by perky acidity and nimble tannings, finely hewn. Dangerous drinking. Dangerous because one glass is nowhere near enough. Drink now, preferably with a brisk chill - Ned Goodwin MW