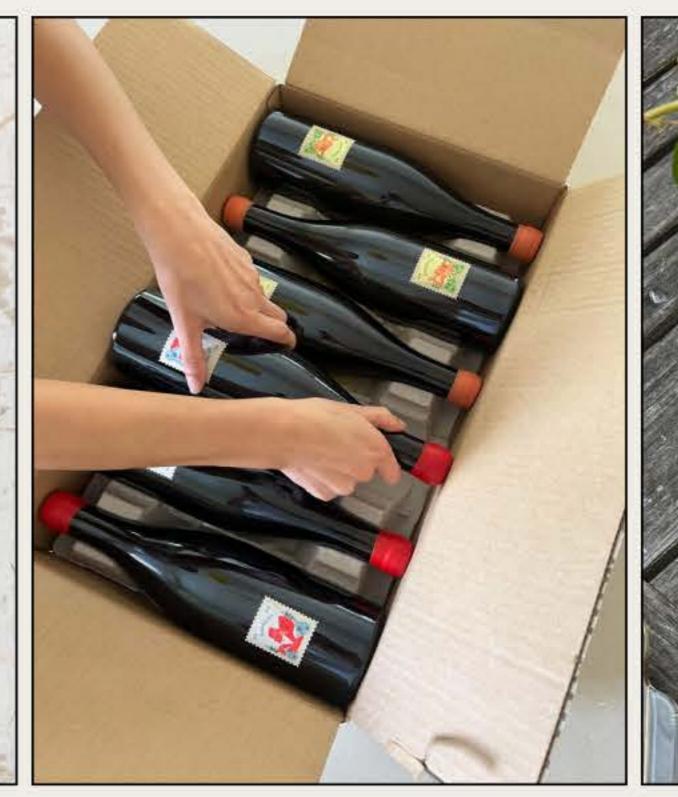

| Direct-to-consumer | experience |
|--------------------|------------|
|--------------------|------------|

Extension of brand experience

Bottling

Prep to box wine orders

Packing orders

Out for delivery

Consumer opens box

Consumer opens waxed wine wine

Association with label to sealing envelopes

Letters sent out for delivery took inspiration from their winery hometown wayfinding

Alike a stack of letters, Foreign Friends tapes a cross to each box Curiosity on place through merchandise