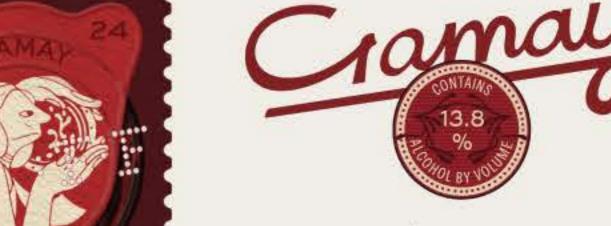

Barbera (90 points): Barbera with attitude – I like it! The grape moves on from the usual dry red wannabe to show some savoury, spicy personality, all the while maintaining a sunny, bright disposition. Translucent purple hues. Sour cherry, blackberry, licorice and dried herbs with a splash of black pepper. Opens warmly yet firmly,, dried herbs, pepper and florals mixing with fruit and vanillin oak, finishing with an astringent dryness. Tasty! – Jeni Port

Barbera (92 points): This is a very good barbera, hitting all the sound boards of vibrant purple to blue fruit allusions, anise, violet and tar, underpinned by perky acidity and nimble tannings, finely hewn. Dangerous drinking. Dangerous because one glass is nowhere near enough. Drink now, preferably with a brisk chill - Ned Goodwin MW