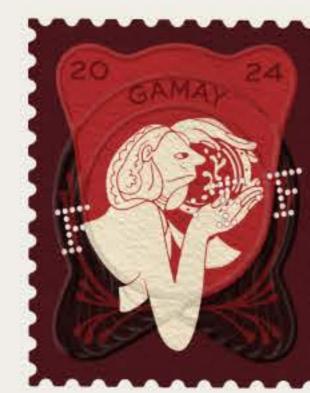

#### Storytelling clues

- Portraits in oval geometry
- 2. Denomination in corners
- 3. Incomplete boarders
- 4. Shading showing depth
- 5. Ink marks stamp as in use
- 6. Capitals, sans/serif
- 7. Place of origin Supporting detail
- 9. Company perforated initials

Modest storytellers: stamps come saturated in clues. A thing of the past, Foreign Friends put their stamp on the industry by evolving a sincere and collective language that invites connection, conversation & kinship.

#### Frame system

- Letter forming custom frame
- 2. Begin the story with varietal & date
- 3. Envelope base shades
- 4. Supportive storytelling icons
- 5. Championing portrait / visionary
- 6. Logo mark

Historically a tool to indicate origin from a particular company, Foreign Friends leans into quiet confidence to create their restrained yet personable marque.

Product Packaging - Range 2024 Foreign Friends