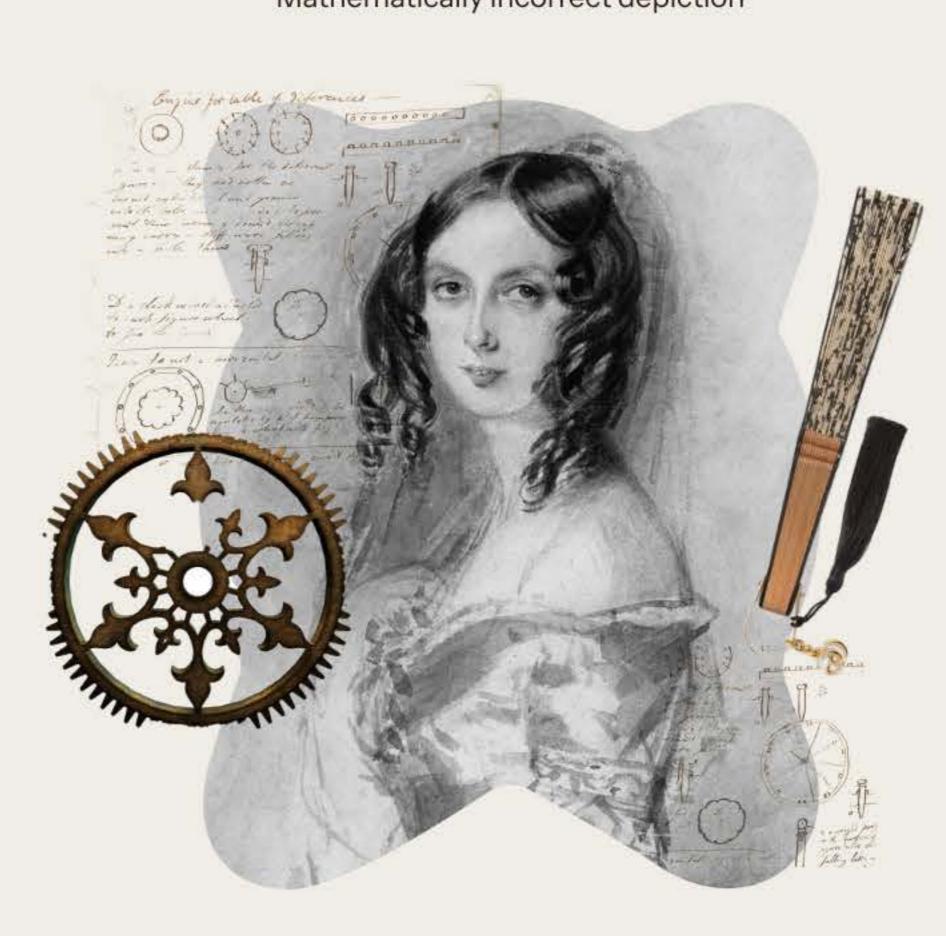

#### Ada Lovelace

The world's first computer programmer

#### Dorothy Graham

First Queensland female teacher continue working after marriage & director of QLD Education in 1960's

Strong | Intelligent | Unconventional | Inclusive

Ada Lovelace, a mathematician, was a pioneer whose work laid the foundation for the modern computer age.

The illustration of Ada represents Crystal and Leila's grandmother, a remarkable woman who defied the conventions of her time to become visionary in the field of education during the 1960's, to leading QLD's education system.

# Design flaw Mathematically incorrect depiction