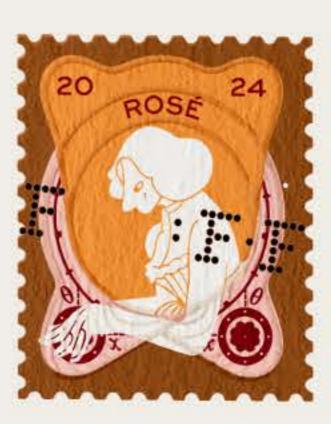

Enter Foreign Friends, an emerging all-female winemaking team with a design challenging industry standards & inviting consumer connection through product.

In designing the unique stamp labels, FF tackled 3 key challenges; disrupt perceived value, invite collaboration & inspire women.

#### Execution

Beyond wine, the labels open a platform with an interactive canvas that's an extension of brand language & values. Famously collectable for their charm, each stamp label uses design elements with quiet confidence to invite, indicate quality & pay tribute to incredible women.

#### Storytelling clues

- Portraits in oval geometry
- 2. Denomination in corners
- 3. Incomplete boarders
- 4. Shading showing depth
- 5. Ink marks stamp as in use
- 6. Capitals, sans/serif
- 7. Place of origin Supporting detail
- 9. Company perforated initials

Modest storytellers: stamps come saturated in clues. A thing of the past, Foreign Friends put their stamp on the industry by evolving a sincere and collective language that invites connection, conversation & kinship.

#### Frame system

- Letter forming custom frame
- 2. Begin the story with varietal & date
- 3. Envelope base shades
- 4. Supportive storytelling icons
- 5. Championing portrait / visionary
- 6. Logo mark

Historically a tool to indicate origin from a particular company, Foreign Friends leans into quiet confidence to create their restrained yet personable marque.

Product Packaging - Range 2024 Foreign Friends