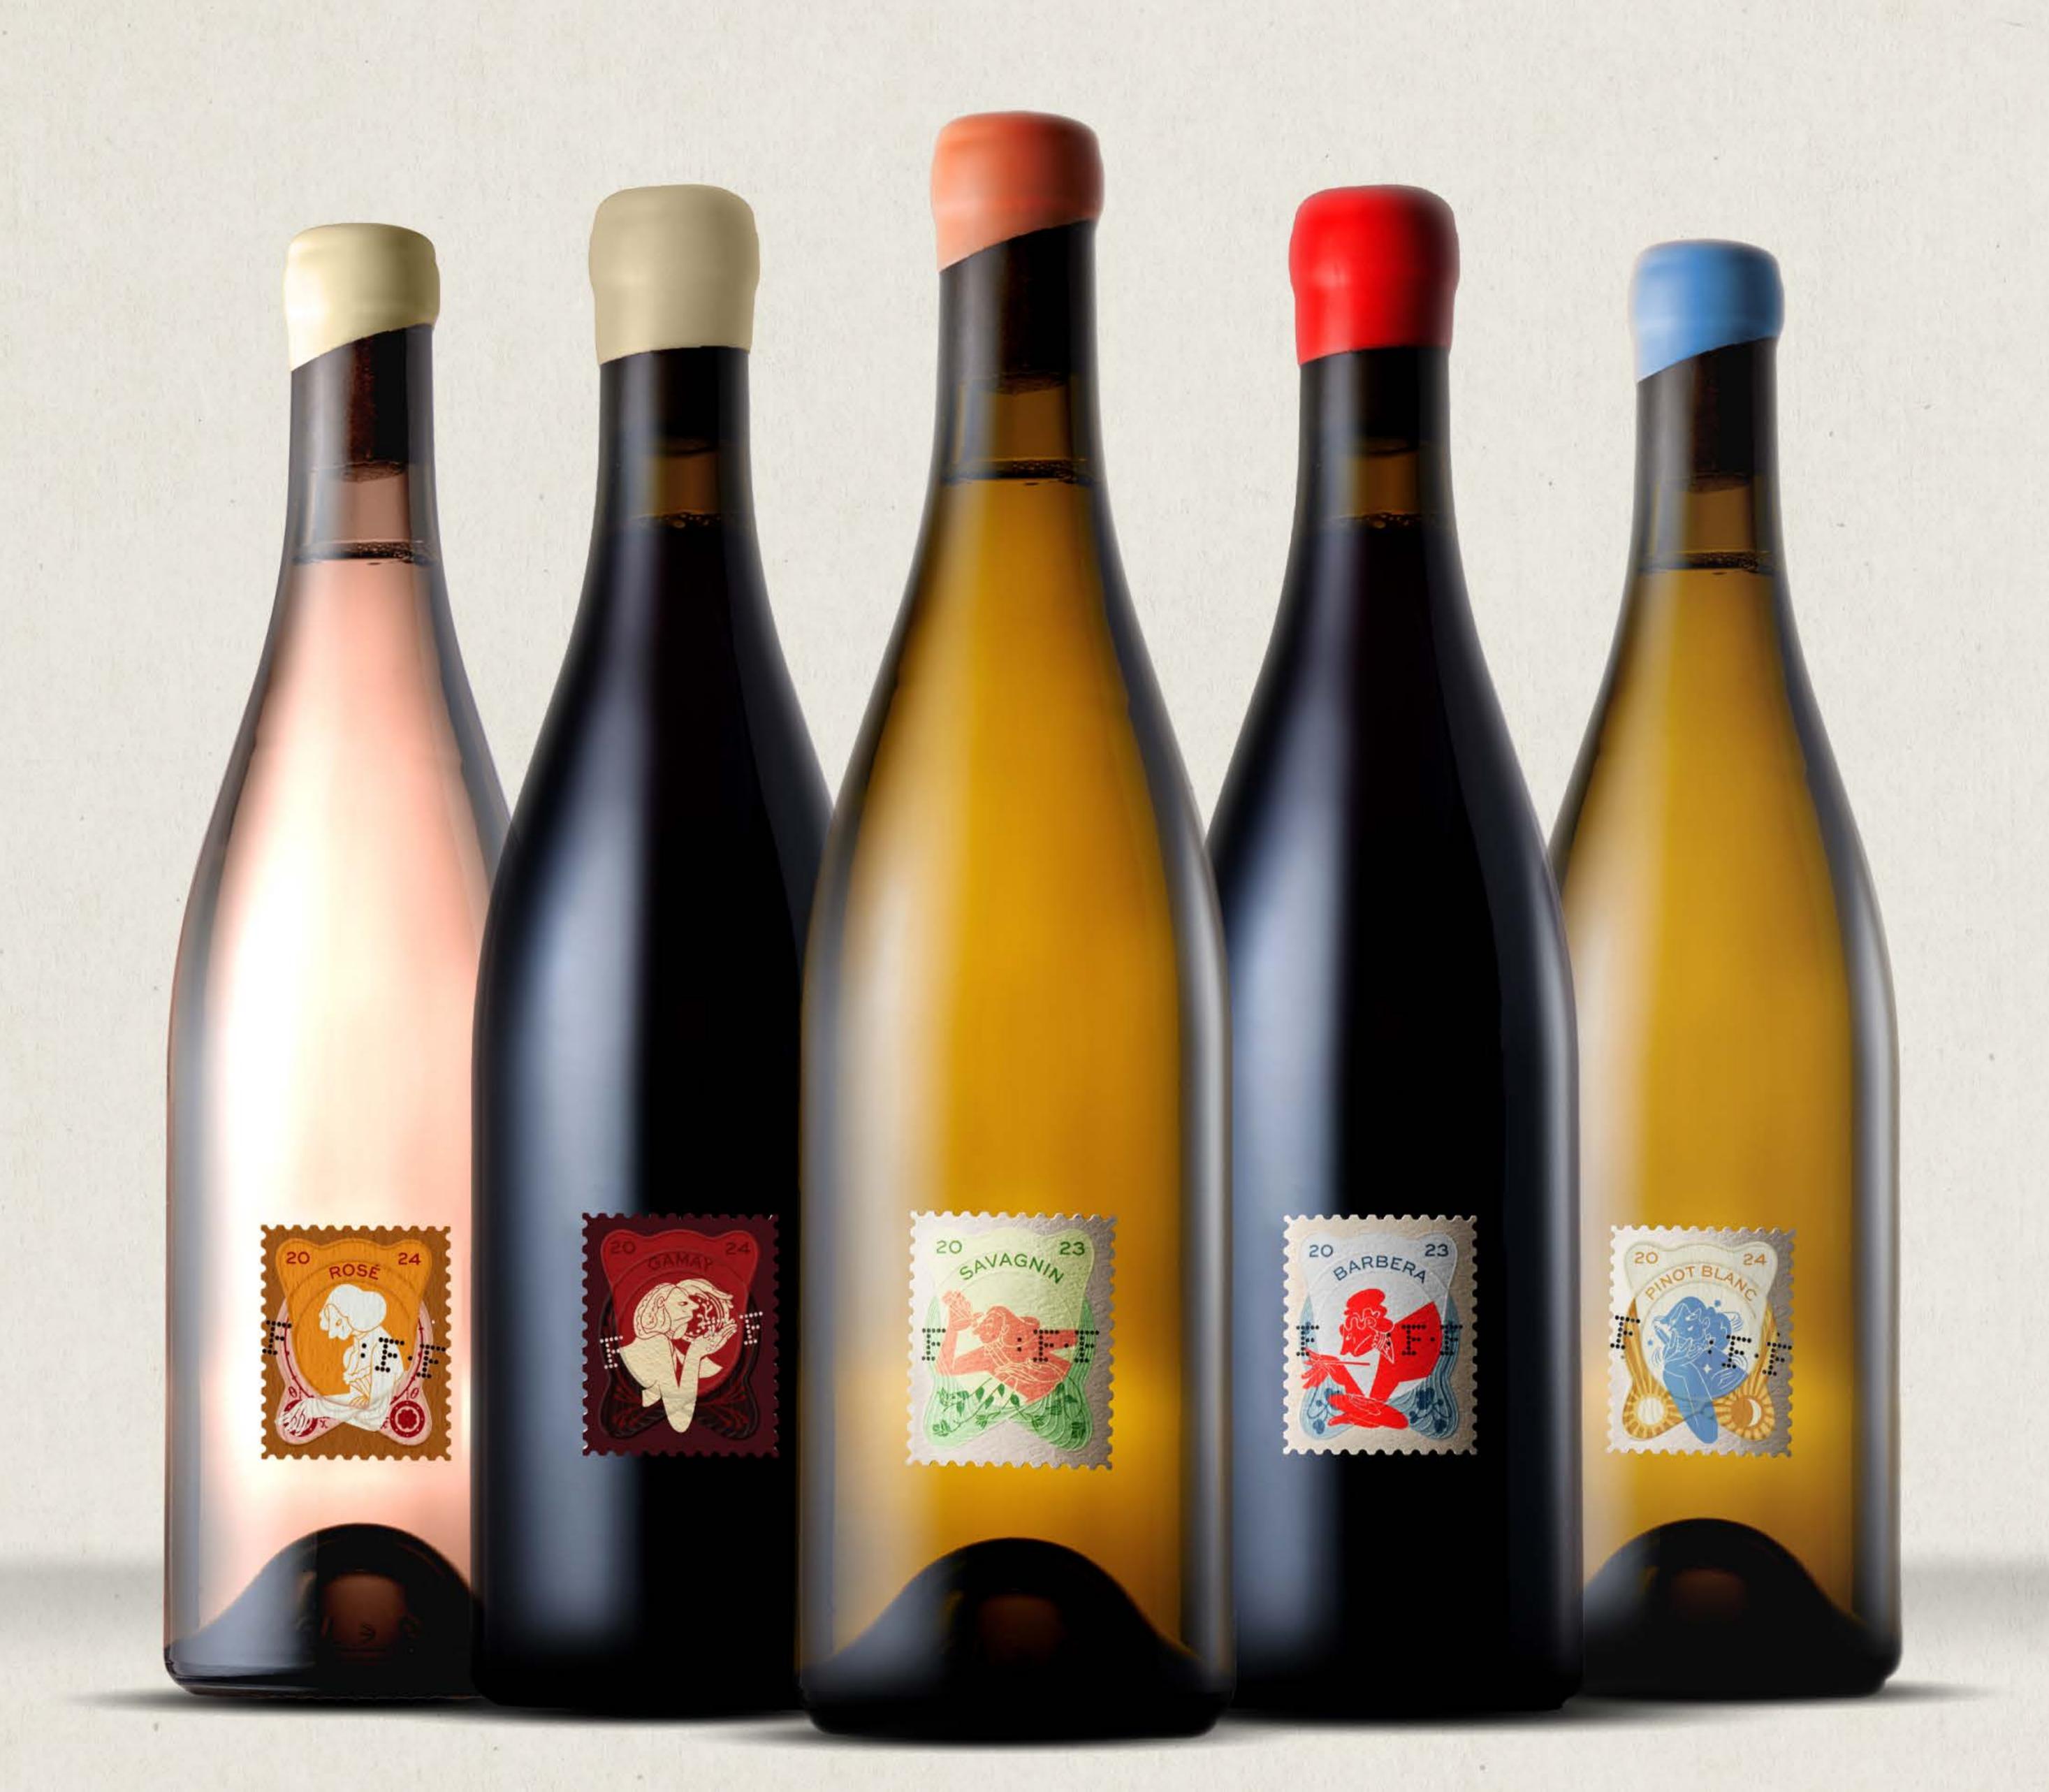

Product Packaging - Range 2024 Foreign Friends

#### Storytelling clues

- Portraits in oval geometry
- 2. Denomination in corners
- 3. Incomplete boarders
- 4. Shading showing depth
- 5. Ink marks stamp as in use
- 6. Capitals, sans/serif
- 7. Place of origin Supporting detail
- 9. Company perforated initials

Modest storytellers: stamps come saturated in clues. A thing of the past, Foreign Friends put their stamp on the industry by evolving a sincere and collective language that invites connection, conversation & kinship.

#### Frame system

- Letter forming custom frame
- 2. Begin the story with varietal & date
- 3. Envelope base shades
- 4. Supportive storytelling icons
- 5. Championing portrait / visionary
- 6. Logo mark

Historically a tool to indicate origin from a particular company, Foreign Friends leans into quiet confidence to create their restrained yet personable marque.

Product Packaging - Range 2024 Foreign Friends