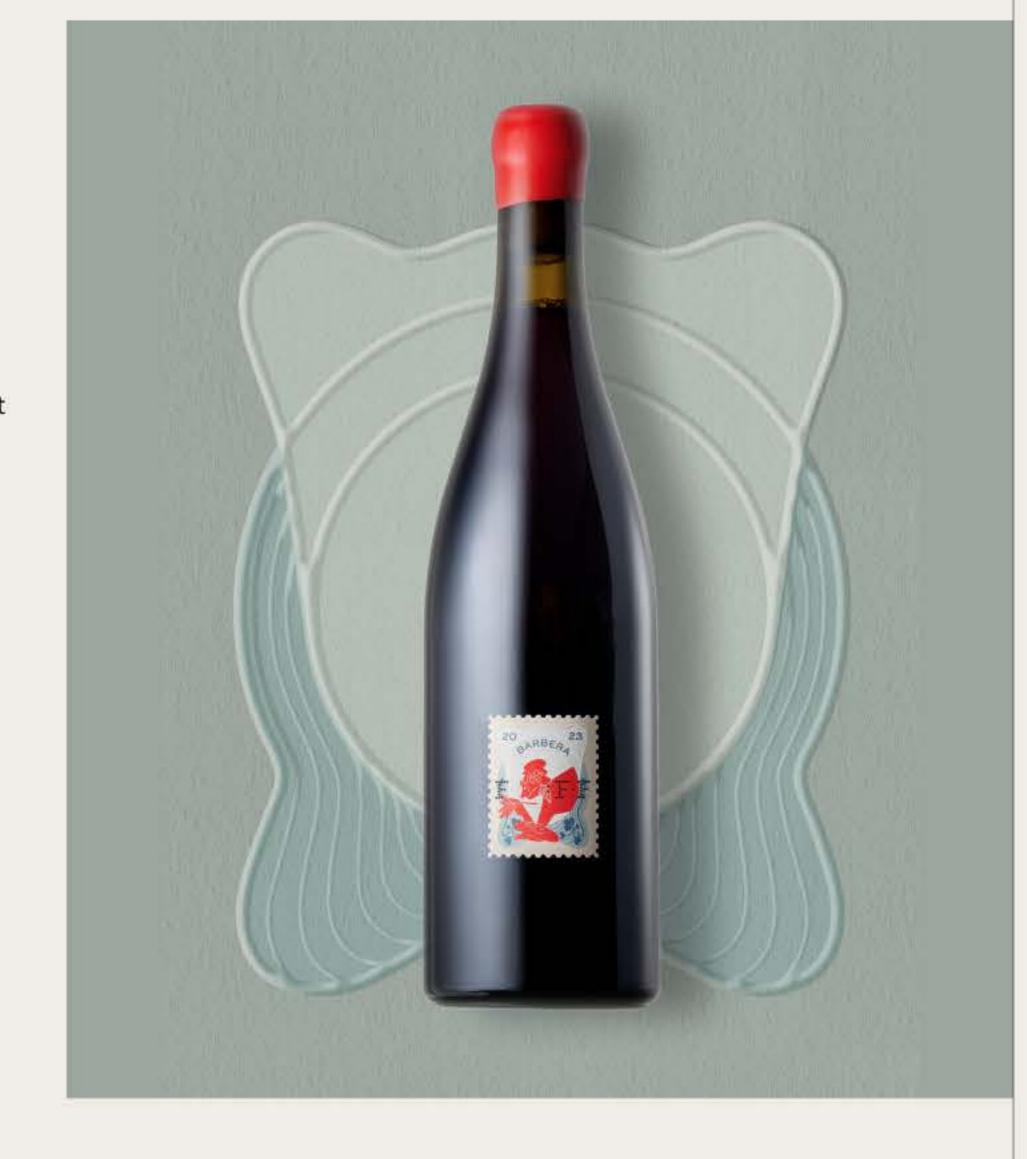

Enter Foreign Friends, an emerging all-female winemaking team with a design challenging industry standards & inviting consumer connection through product.

In designing the unique stamp labels, FF tackled 3 key challenges; disrupt perceived value, invite collaboration & inspire women.

#### Execution

Beyond wine, the labels open a platform with an interactive canvas that's an extension of brand language & values. Famously collectable for their charm, each stamp label uses design elements with quiet confidence to invite, indicate quality & pay tribute to incredible women.

Barbera (90 points): Barbera with attitude – I like it! The grape moves on from the usual dry red wannabe to show some savoury, spicy personality, all the while maintaining a sunny, bright disposition. Translucent purple hues. Sour cherry, blackberry, licorice and dried herbs with a splash of black pepper. Opens warmly yet firmly,, dried herbs, pepper and florals mixing with fruit and vanillin oak, finishing with an astringent dryness. Tasty! – Jeni Port

Barbera (92 points): This is a very good barbera, hitting all the sound boards of vibrant purple to blue fruit allusions, anise, violet and tar, underpinned by perky acidity and nimble tannings, finely hewn. Dangerous drinking. Dangerous because one glass is nowhere near enough. Drink now, preferably with a brisk chill - Ned Goodwin MW