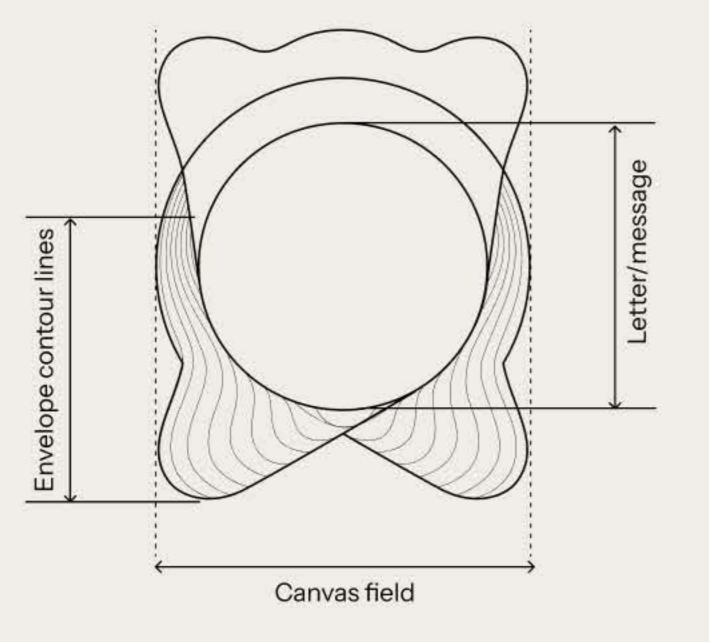

#### Frame system

- Letter forming custom frame
- 2. Begin the story with varietal & date
- 3. Envelope base shades
- 4. Supportive storytelling icons
- 5. Championing portrait / visionary
- 6. Logo mark