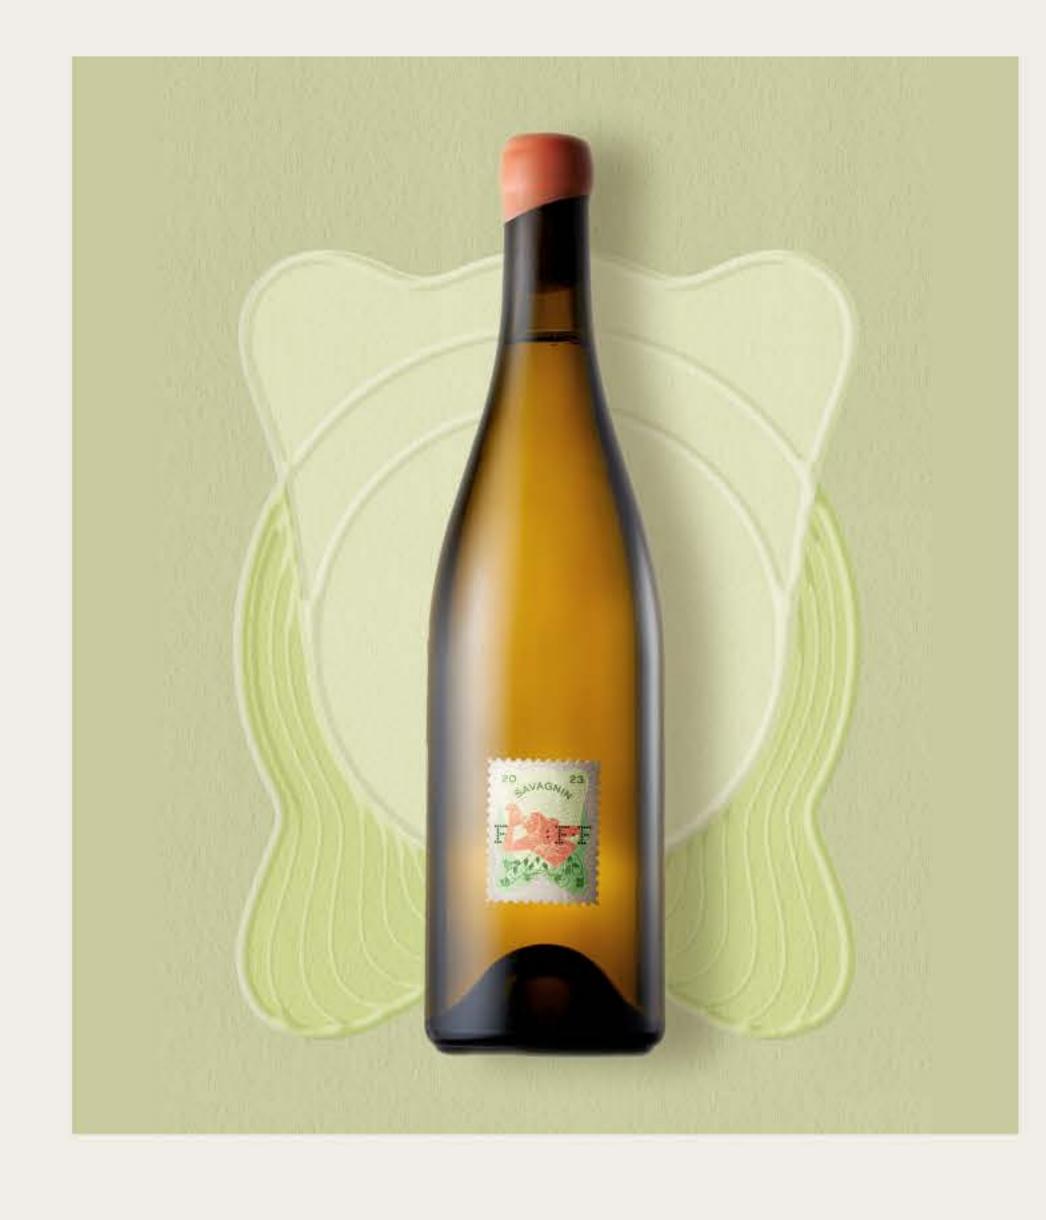

Enter Foreign Friends, an emerging all-female winemaking team with a design challenging industry standards & inviting consumer connection through product.

In designing the unique stamp labels, FF tackled 3 key challenges; disrupt perceived value, invite collaboration & inspire women.

#### Execution

Beyond wine, the labels open a platform with an interactive canvas that's an extension of brand language & values. Famously collectable for their charm, each stamp label uses design elements with quiet confidence to invite, indicate quality & pay tribute to incredible women.

### Press & Published reviews

Savagnin (93 points): Good savagnin, boasting mid-weighted breadth and a well positioned curb of textural amplitude on the back of well wrought phenolics. Fennel, pistachio, spiced apple and an oxidative breeze of dried hay. Excellent length. A delicious wine on all counts. Drink or hold - Ned Goodwin MW

Savagnin (92 points): A new wine name with some serious winemaking chops on display right here. An attractive savagnin, emphasising lifted wildflower and honeysuckle aromatics and spice with arolling, warm, embracing peach, pear and honeyed palate. A touch of tannin grip finishes this impressive wine - Jeni Port