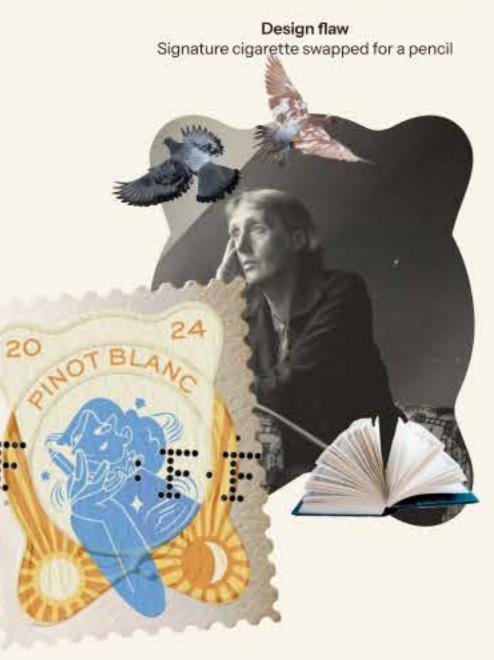

#### Virginia Woolf

Writer & poet, pioneered stream of consciousness writing

#### Crystal Davis

Owner, creative & writer

Kind | enthusiastic | confident |creative

Virginia Wolf is an esteemed female writer who pioneered the stream of consciousness as a narrative device through the modernist movement, while her notable novel Mrs Dalloway addressed the nature of time in personal experience.

The illustration of Virgina represents Foreign Friend's owner, Crystal, who pursues a diverse array of creative endeavours, exploring a journey in copywriting and travel.

# VIRGINIA WOOLF

Design flaw