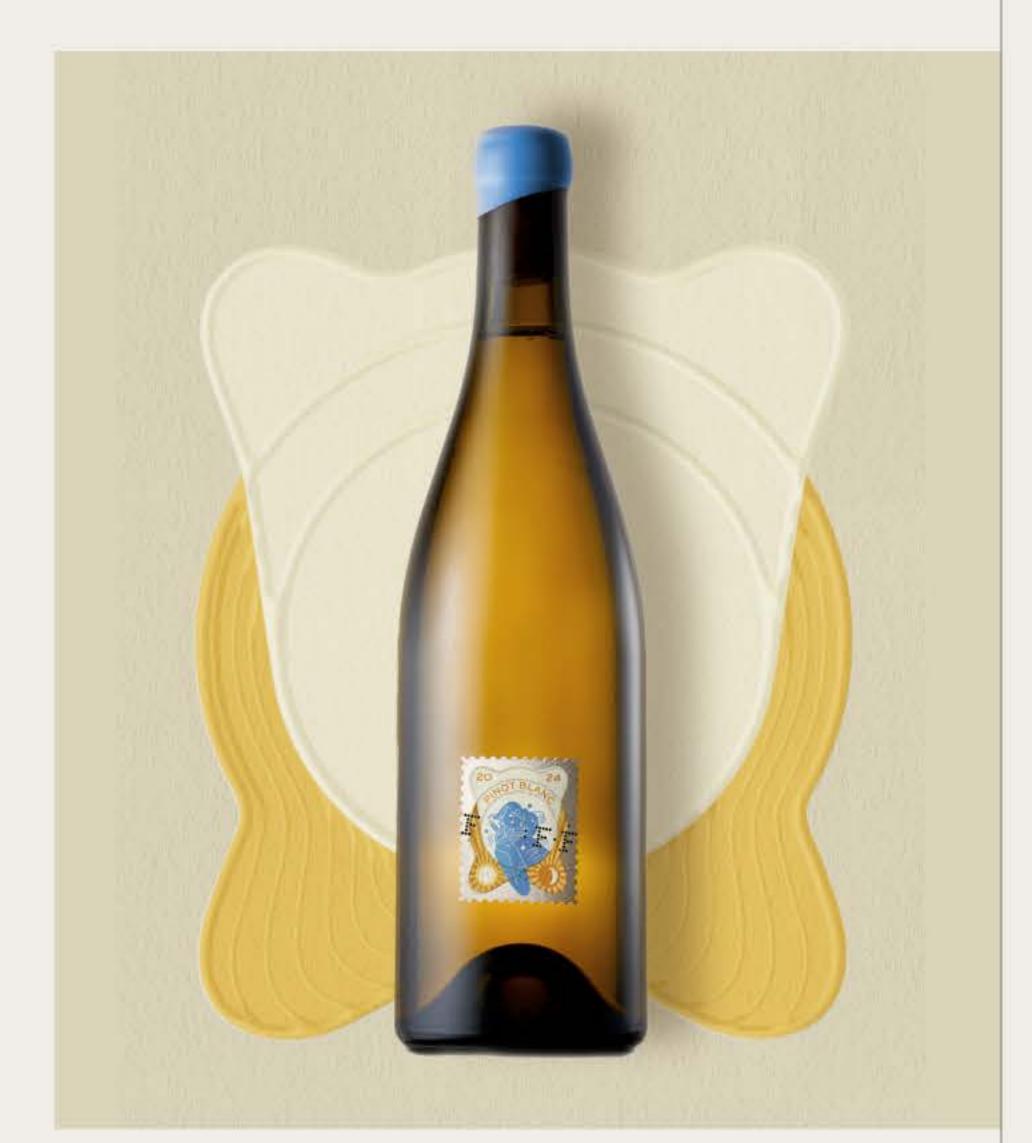

Enter Foreign Friends, an emerging all-female winemaking team with a design challenging industry standards & inviting consumer connection through product.

In designing the unique stamp labels, FF tackled 3 key challenges; disrupt perceived value, invite collaboration & inspire women.

#### Execution

Beyond wine, the labels open a platform with an interactive canvas that's an extension of brand language & values. Famously collectable for their charm, each stamp label uses design elements with quiet confidence to invite, indicate quality & pay tribute to incredible women.

Product Packaging - Range 2024 Foreign Friends

Historically a tool to indicate origin from a particular company, Foreign Friends leans into quiet confidence to create their restrained yet personable marque.

Product Packaging - Range 2024 Foreign Friends