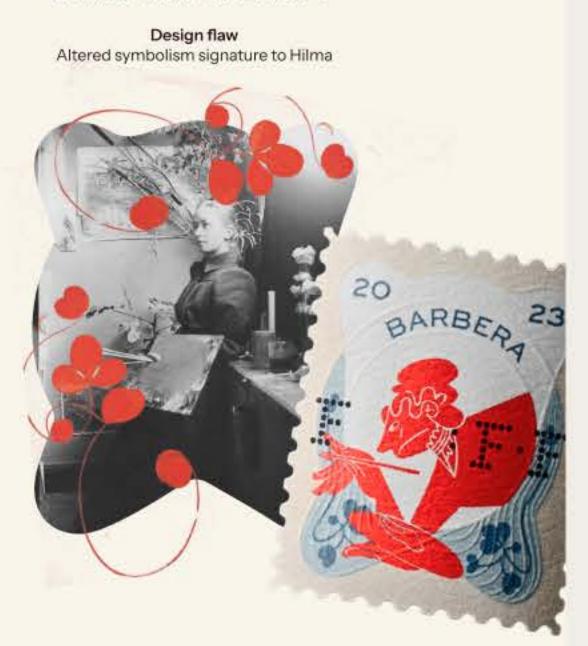

### HILMA KLINT

Making a stamp on industry & legacy:

#### Hilma Klint

Innovator of abstract art

#### Leila Davis

Owner & winemaker

Reserved | Scientific | Independent thinker | Grounded

Hilma Klint is a mystique innovator of abstract art who's works are considered to be the first abstract pieces in Western art history.

The illustration of Hilma represents Foreign Friend's owner and winemaker Leila, who gains high praise for her explorative and innovative approach to the craft of winemaking.

#### **Design flaw** Altered symbolism signature to Hilma