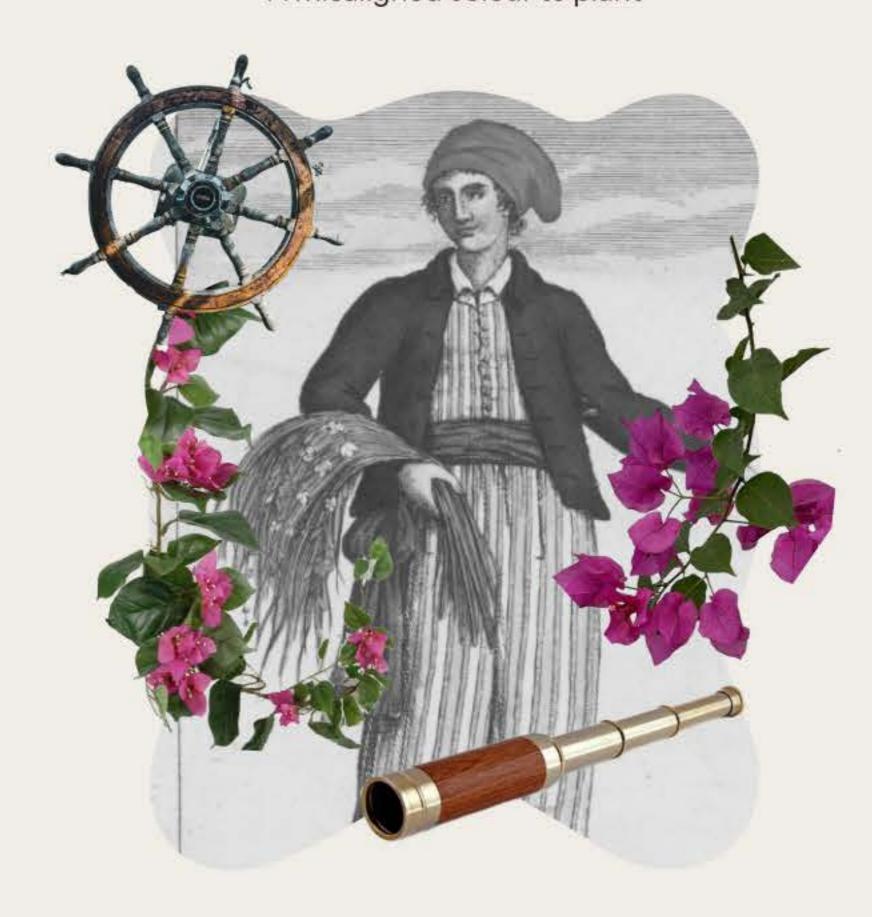

#### Virginia Woolf

Writer & poet, pioneered stream of consciousness writing

#### Crystal Davis

Owner, creative & writer

Kind | enthusiastic | confident |creative

Virginia Wolf is an esteemed female writer who pioneered the stream of consciousness as a narrative device through the modernist movement, while her notable novel Mrs Dalloway addressed the nature of time in personal experience.

The illustration of Virgina represents Foreign Friend's owner, Crystal, who pursues a diverse array of creative endeavours, exploring a journey in copywriting and travel.

# VIRGINIA WOOLF

Design flaw