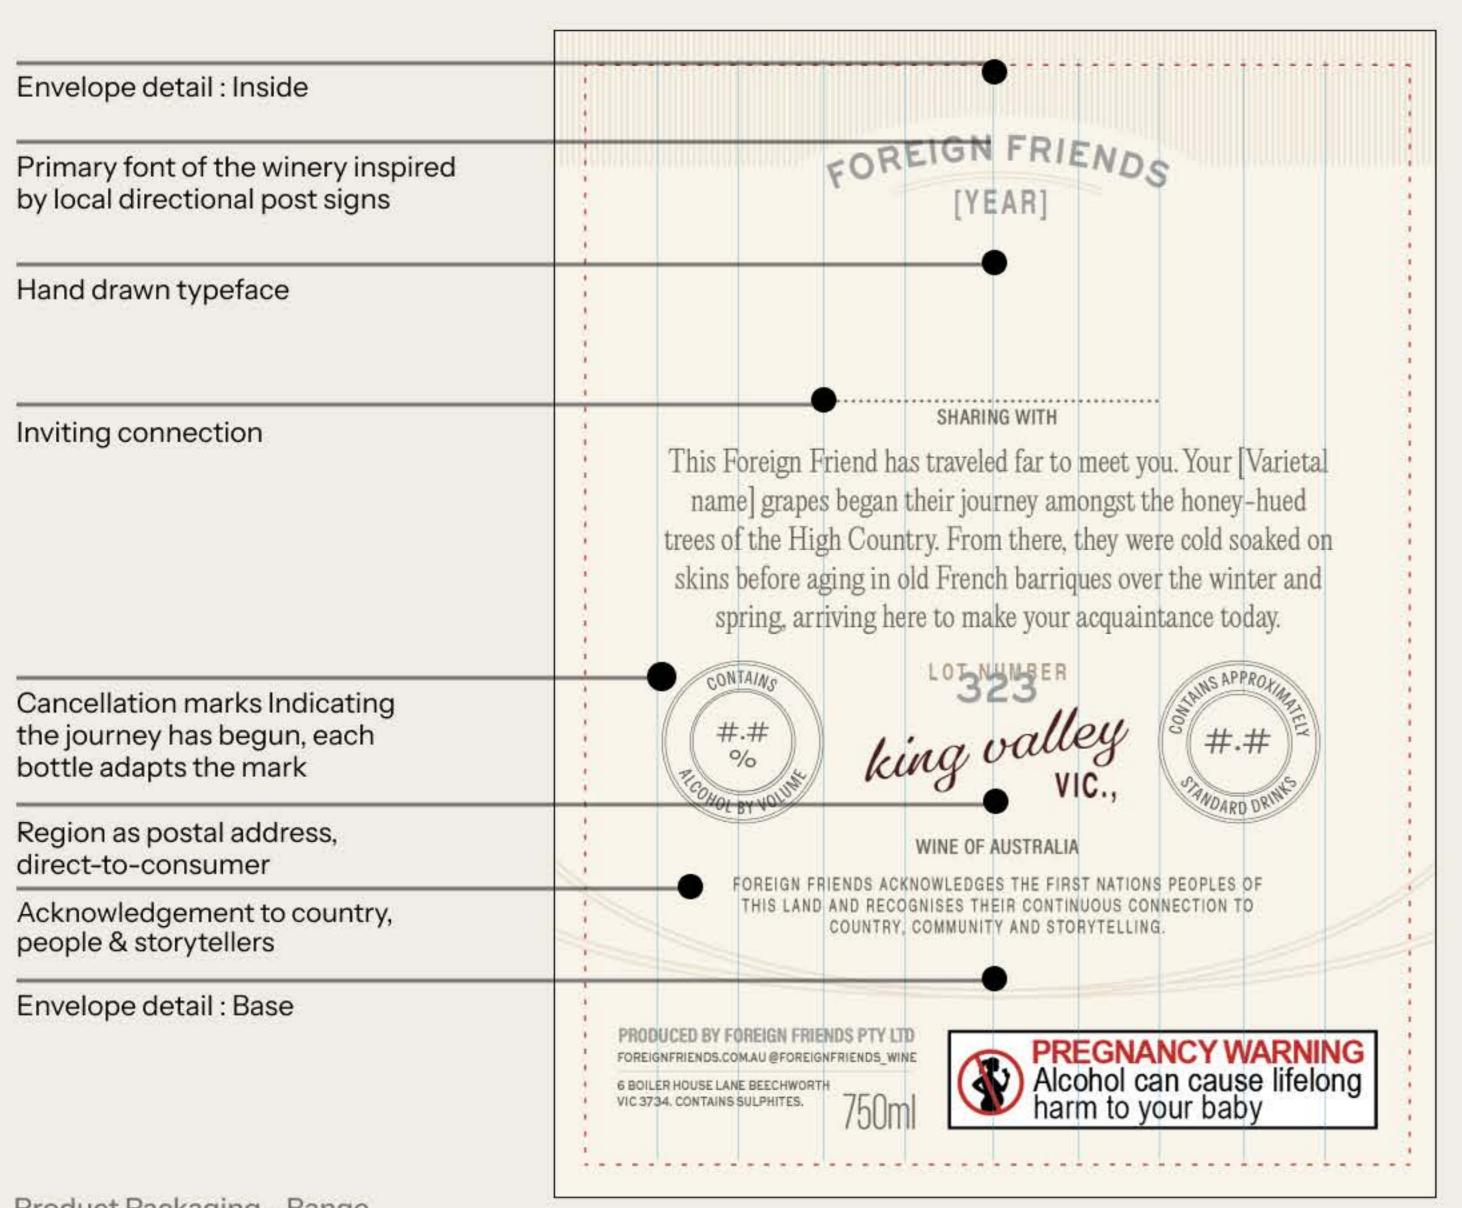

By sharing the tale they write, FF hopes to evoke a more inclusive wine culture, inspiring women in wine, the packaging more than just a label, but a device to invite & connect.

| Envelope detail : Inside                                                               | • • • • • • • • • • • • • • • • • • • •                                                                                                                                                                                                                                                                                                                                                                                                                                                                                                                                                                                                                                                                                                                                                                                                                                                                                                                                                                                                                                                                                                                                                                                                                                                                                                                                                                                                                                                                                                                                                                                                                                                                                                                                                                                                                                                                                                                                                                                                                                                                                        |
|----------------------------------------------------------------------------------------|--------------------------------------------------------------------------------------------------------------------------------------------------------------------------------------------------------------------------------------------------------------------------------------------------------------------------------------------------------------------------------------------------------------------------------------------------------------------------------------------------------------------------------------------------------------------------------------------------------------------------------------------------------------------------------------------------------------------------------------------------------------------------------------------------------------------------------------------------------------------------------------------------------------------------------------------------------------------------------------------------------------------------------------------------------------------------------------------------------------------------------------------------------------------------------------------------------------------------------------------------------------------------------------------------------------------------------------------------------------------------------------------------------------------------------------------------------------------------------------------------------------------------------------------------------------------------------------------------------------------------------------------------------------------------------------------------------------------------------------------------------------------------------------------------------------------------------------------------------------------------------------------------------------------------------------------------------------------------------------------------------------------------------------------------------------------------------------------------------------------------------|
| Primary font of the winery inspired by local directional post signs                    | FOREIGN FRIENDS                                                                                                                                                                                                                                                                                                                                                                                                                                                                                                                                                                                                                                                                                                                                                                                                                                                                                                                                                                                                                                                                                                                                                                                                                                                                                                                                                                                                                                                                                                                                                                                                                                                                                                                                                                                                                                                                                                                                                                                                                                                                                                                |
| Hand drawn typeface                                                                    |                                                                                                                                                                                                                                                                                                                                                                                                                                                                                                                                                                                                                                                                                                                                                                                                                                                                                                                                                                                                                                                                                                                                                                                                                                                                                                                                                                                                                                                                                                                                                                                                                                                                                                                                                                                                                                                                                                                                                                                                                                                                                                                                |
| Inviting connection                                                                    | SHARING WITH                                                                                                                                                                                                                                                                                                                                                                                                                                                                                                                                                                                                                                                                                                                                                                                                                                                                                                                                                                                                                                                                                                                                                                                                                                                                                                                                                                                                                                                                                                                                                                                                                                                                                                                                                                                                                                                                                                                                                                                                                                                                                                                   |
|                                                                                        | This Foreign Friend has traveled far to meet you. Your [Varietal name] grapes began their journey amongst the honey-hued trees of the High Country. From there, they were cold soaked on skins before aging in old French barriques over the winter and spring, arriving here to make your acquaintance today.                                                                                                                                                                                                                                                                                                                                                                                                                                                                                                                                                                                                                                                                                                                                                                                                                                                                                                                                                                                                                                                                                                                                                                                                                                                                                                                                                                                                                                                                                                                                                                                                                                                                                                                                                                                                                 |
| Cancellation marks Indicating<br>the journey has begun, each<br>bottle adapts the mark | ## king valley ###                                                                                                                                                                                                                                                                                                                                                                                                                                                                                                                                                                                                                                                                                                                                                                                                                                                                                                                                                                                                                                                                                                                                                                                                                                                                                                                                                                                                                                                                                                                                                                                                                                                                                                                                                                                                                                                                                                                                                                                                                                                                                                             |
| Region as postal address,<br>direct-to-consumer                                        | WINE OF AUSTRALIA  POREIGN FRIENDS ACKNOWLEDGES THE FIRST NATIONS PEOPLES OF                                                                                                                                                                                                                                                                                                                                                                                                                                                                                                                                                                                                                                                                                                                                                                                                                                                                                                                                                                                                                                                                                                                                                                                                                                                                                                                                                                                                                                                                                                                                                                                                                                                                                                                                                                                                                                                                                                                                                                                                                                                   |
| Acknowledgement to country,<br>people & storytellers                                   | THIS LAND RECOGNISES THEIR CONTINUOUS CONNECTION TO COUNTRY, COMMUNITY AND STORYTELLING                                                                                                                                                                                                                                                                                                                                                                                                                                                                                                                                                                                                                                                                                                                                                                                                                                                                                                                                                                                                                                                                                                                                                                                                                                                                                                                                                                                                                                                                                                                                                                                                                                                                                                                                                                                                                                                                                                                                                                                                                                        |
| Envelope detail : Base                                                                 | PRODUCED BY FOREIGN FRIENDS PTY LTD ROBUSHPHENDS COMMUNICATION WITH A LICENSE COMMUNICATION WITH A LICE |
|                                                                                        | Alcohol can cause lifelong                                                                                                                                                                                                                                                                                                                                                                                                                                                                                                                                                                                                                                                                                                                                                                                                                                                                                                                                                                                                                                                                                                                                                                                                                                                                                                                                                                                                                                                                                                                                                                                                                                                                                                                                                                                                                                                                                                                                                                                                                                                                                                     |