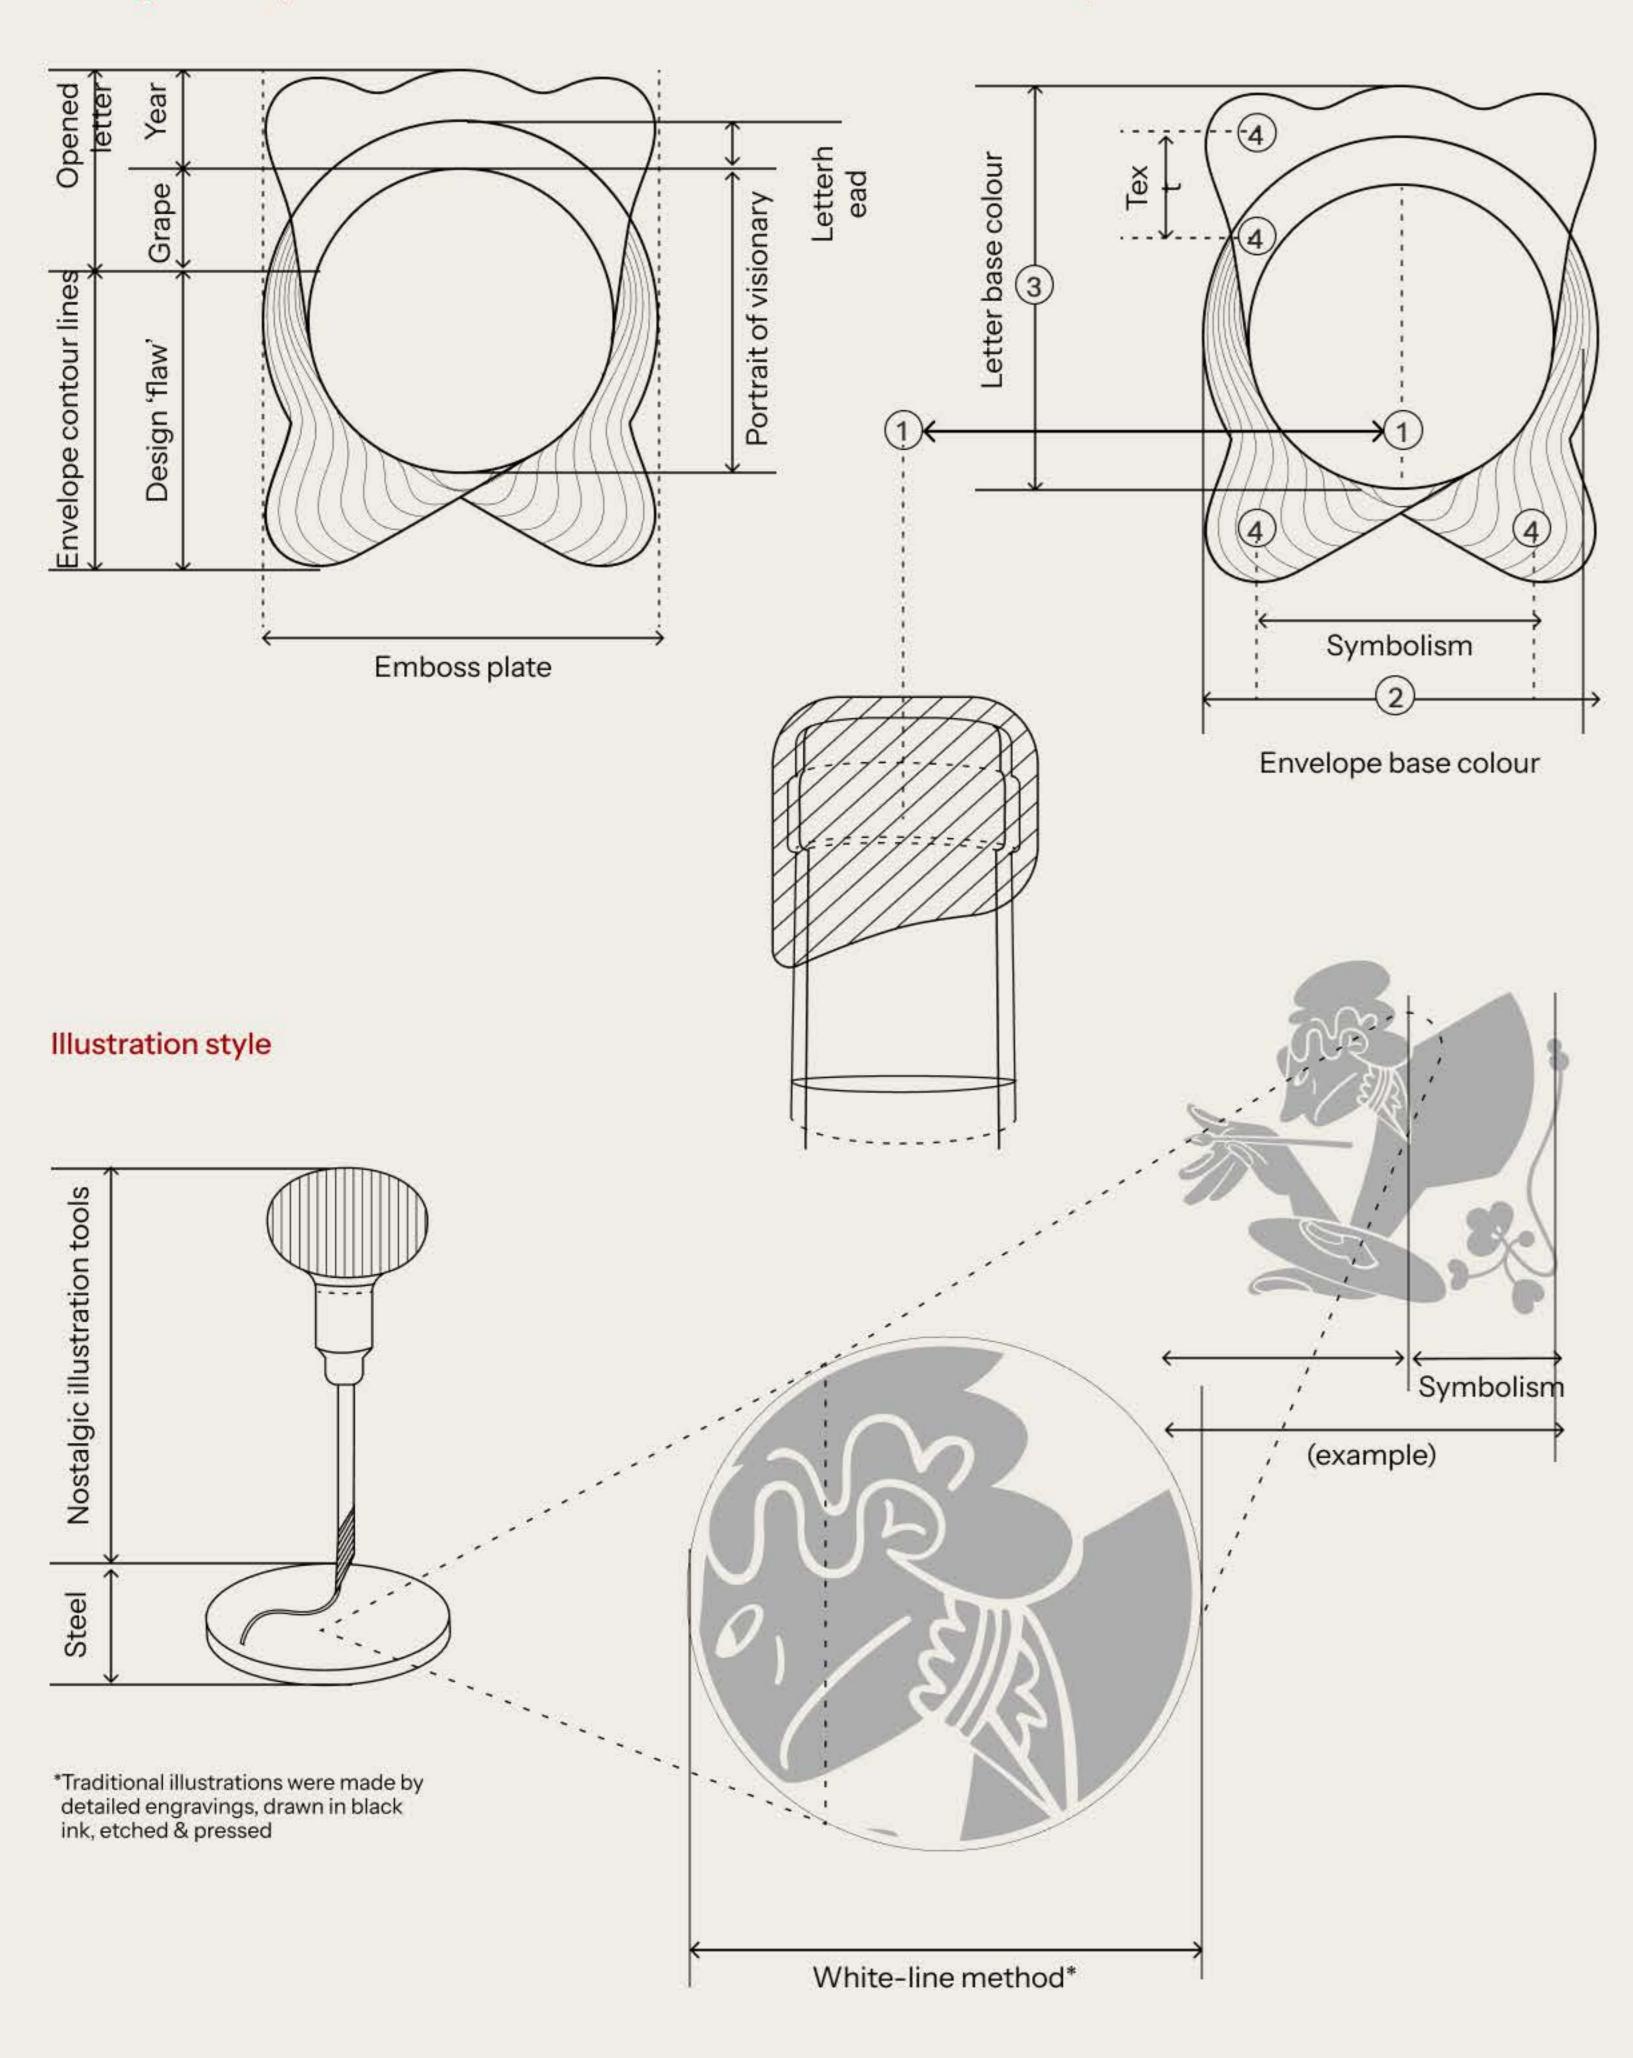

#### Jeanne Baret

French botanist & the first woman to circumnavigate the globe

#### Juliette Menneteau

Owner & wine distributor

Social | Explorer | Mindful | Humble | Curious

Jeanne Baret, a curious explorer unknowingly became the first woman to sail around the entire global moved by her love for botany, honoured for her records on the flora, including the discovery of Bougainvillaea.

The illustration of Jeanne represents Foreign Friend's third owner, Juliette, who moved across the world from France to Australia to start her life in wine as a distributor, captivated by her love for discovery in varietals.