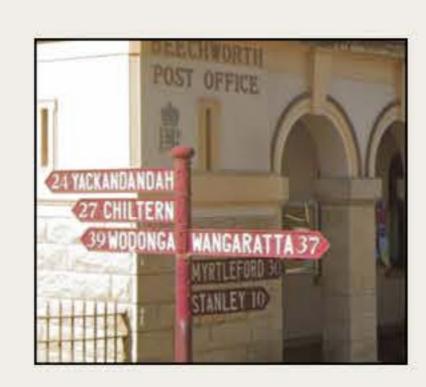

By sharing the tale they write, FF hopes to evoke a more inclusive wine culture, inspiring women in wine, the packaging more than just a label, but a device to invite & connect.

| Envelope detail : Inside                                                               | • • • • • • • • • • • • • • • • • • • •                                                                                                                                                                                                                                                                                                                                                                                                                                                                                                                                                                                                                                                                                                                                                                                                                                                                                                                                                                                                                                                                                                                                                                                                                                                                                                                                                                                                                                                                                                                                                                                                                                                                                                                                                                                                                                                                                                                                                                                                                                                                                        |
|----------------------------------------------------------------------------------------|--------------------------------------------------------------------------------------------------------------------------------------------------------------------------------------------------------------------------------------------------------------------------------------------------------------------------------------------------------------------------------------------------------------------------------------------------------------------------------------------------------------------------------------------------------------------------------------------------------------------------------------------------------------------------------------------------------------------------------------------------------------------------------------------------------------------------------------------------------------------------------------------------------------------------------------------------------------------------------------------------------------------------------------------------------------------------------------------------------------------------------------------------------------------------------------------------------------------------------------------------------------------------------------------------------------------------------------------------------------------------------------------------------------------------------------------------------------------------------------------------------------------------------------------------------------------------------------------------------------------------------------------------------------------------------------------------------------------------------------------------------------------------------------------------------------------------------------------------------------------------------------------------------------------------------------------------------------------------------------------------------------------------------------------------------------------------------------------------------------------------------|
| Primary font of the winery inspired by local directional post signs                    | FOREIGN FRIENDS                                                                                                                                                                                                                                                                                                                                                                                                                                                                                                                                                                                                                                                                                                                                                                                                                                                                                                                                                                                                                                                                                                                                                                                                                                                                                                                                                                                                                                                                                                                                                                                                                                                                                                                                                                                                                                                                                                                                                                                                                                                                                                                |
| Hand drawn typeface                                                                    |                                                                                                                                                                                                                                                                                                                                                                                                                                                                                                                                                                                                                                                                                                                                                                                                                                                                                                                                                                                                                                                                                                                                                                                                                                                                                                                                                                                                                                                                                                                                                                                                                                                                                                                                                                                                                                                                                                                                                                                                                                                                                                                                |
| Inviting connection                                                                    | SHARING WITH                                                                                                                                                                                                                                                                                                                                                                                                                                                                                                                                                                                                                                                                                                                                                                                                                                                                                                                                                                                                                                                                                                                                                                                                                                                                                                                                                                                                                                                                                                                                                                                                                                                                                                                                                                                                                                                                                                                                                                                                                                                                                                                   |
|                                                                                        | This Foreign Friend has traveled far to meet you. Your [Varietal name] grapes began their journey amongst the honey-hued trees of the High Country. From there, they were cold soaked on skins before aging in old French barriques over the winter and spring, arriving here to make your acquaintance today.                                                                                                                                                                                                                                                                                                                                                                                                                                                                                                                                                                                                                                                                                                                                                                                                                                                                                                                                                                                                                                                                                                                                                                                                                                                                                                                                                                                                                                                                                                                                                                                                                                                                                                                                                                                                                 |
| Cancellation marks Indicating<br>the journey has begun, each<br>bottle adapts the mark | ## king valley ###                                                                                                                                                                                                                                                                                                                                                                                                                                                                                                                                                                                                                                                                                                                                                                                                                                                                                                                                                                                                                                                                                                                                                                                                                                                                                                                                                                                                                                                                                                                                                                                                                                                                                                                                                                                                                                                                                                                                                                                                                                                                                                             |
| Region as postal address,<br>direct-to-consumer                                        | WINE OF AUSTRALIA  POREIGN FRIENDS ACKNOWLEDGES THE FIRST NATIONS PEOPLES OF                                                                                                                                                                                                                                                                                                                                                                                                                                                                                                                                                                                                                                                                                                                                                                                                                                                                                                                                                                                                                                                                                                                                                                                                                                                                                                                                                                                                                                                                                                                                                                                                                                                                                                                                                                                                                                                                                                                                                                                                                                                   |
| Acknowledgement to country,<br>people & storytellers                                   | THIS LAND RECOGNISES THEIR CONTINUOUS CONNECTION TO COUNTRY, COMMUNITY AND STORYTELLING                                                                                                                                                                                                                                                                                                                                                                                                                                                                                                                                                                                                                                                                                                                                                                                                                                                                                                                                                                                                                                                                                                                                                                                                                                                                                                                                                                                                                                                                                                                                                                                                                                                                                                                                                                                                                                                                                                                                                                                                                                        |
| Envelope detail : Base                                                                 | PRODUCED BY FOREIGN FRIENDS PTY LTD ROBUSHPHENDS COMMUNICATION WITH A LICENSE COMMUNICATION WITH A LICE |
|                                                                                        | Alcohol can cause lifelong                                                                                                                                                                                                                                                                                                                                                                                                                                                                                                                                                                                                                                                                                                                                                                                                                                                                                                                                                                                                                                                                                                                                                                                                                                                                                                                                                                                                                                                                                                                                                                                                                                                                                                                                                                                                                                                                                                                                                                                                                                                                                                     |