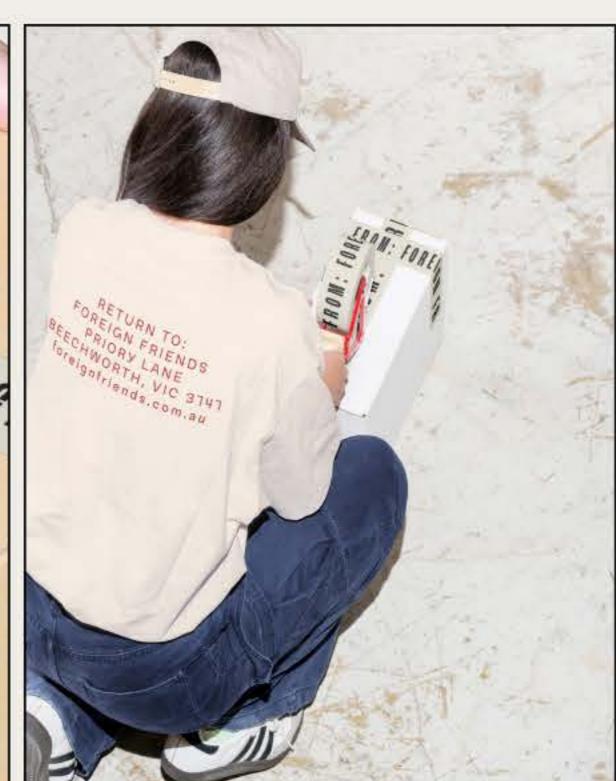

Consumer opens waxed wine wine

Association with label to sealing envelopes

Letters sent out for delivery took inspiration from their winery hometown wayfinding

Alike a stack of letters, Foreign Friends tapes a cross to each box Curiosity on place through merchandise

The consumer begins the story finding a envelope inspired cardboard box.

Connecting with Foreign friends and their language within wine.

Product Packaging - Range

"people don't even read the back; they see the label and just grab the wine and purchase"