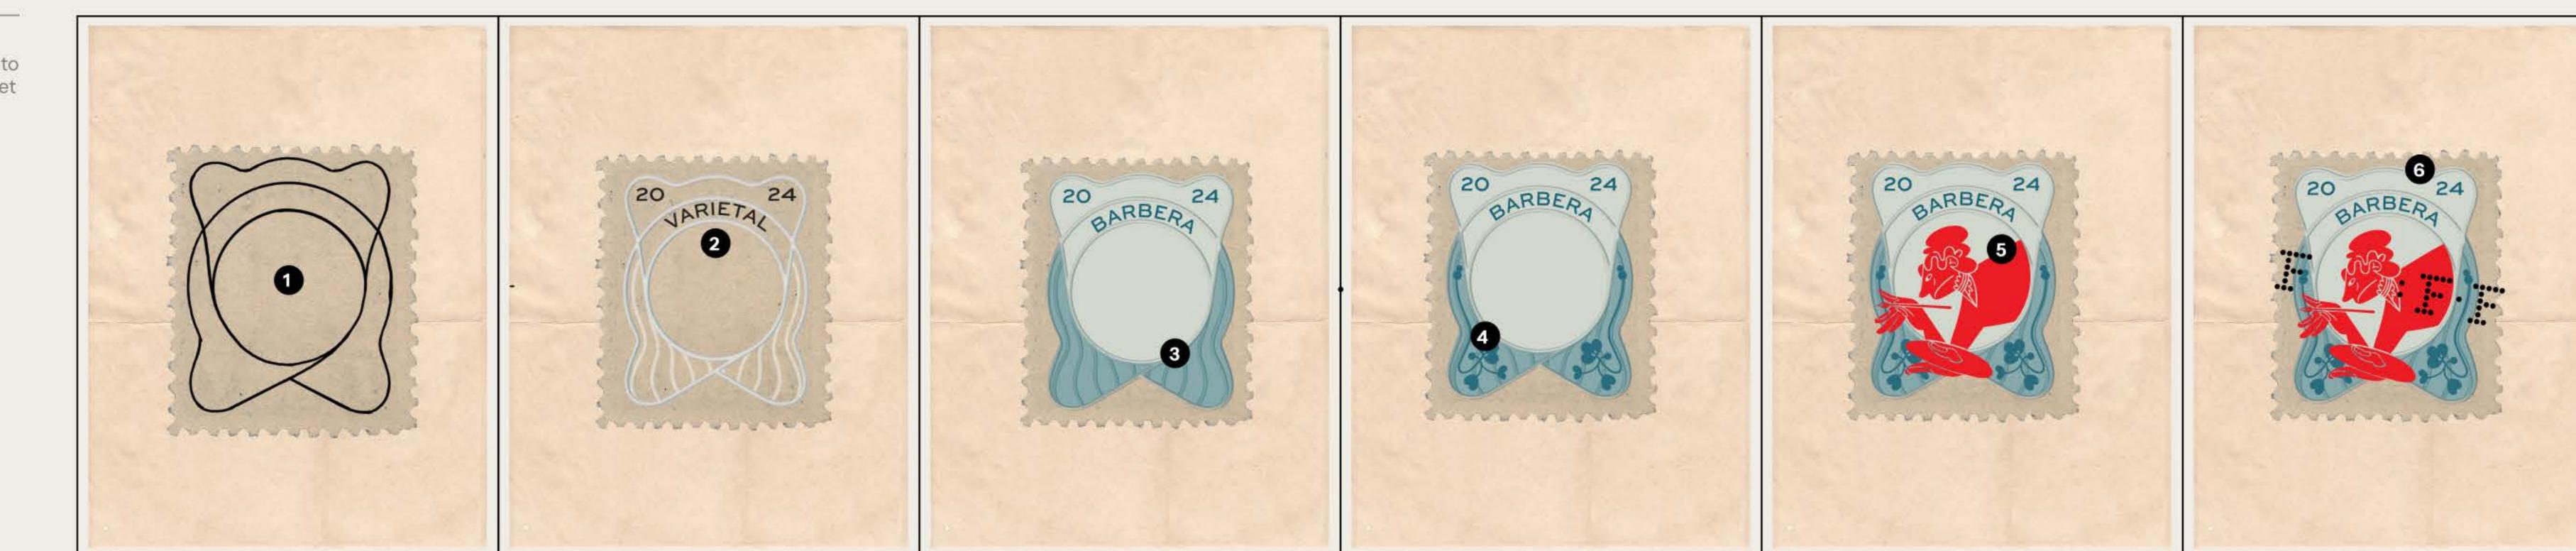

#### Frame system

- Letter forming custom frame
- 2. Begin the story with varietal & date
- 3. Envelope base shades
- 4. Supportive storytelling icons
- 5. Championing portrait / visionary
- 6. Logo mark

Historically a tool to indicate origin from a particular company, Foreign Friends leans into quiet confidence to create their restrained yet personable marque.

Product Packaging - Range 2024 Foreign Friends