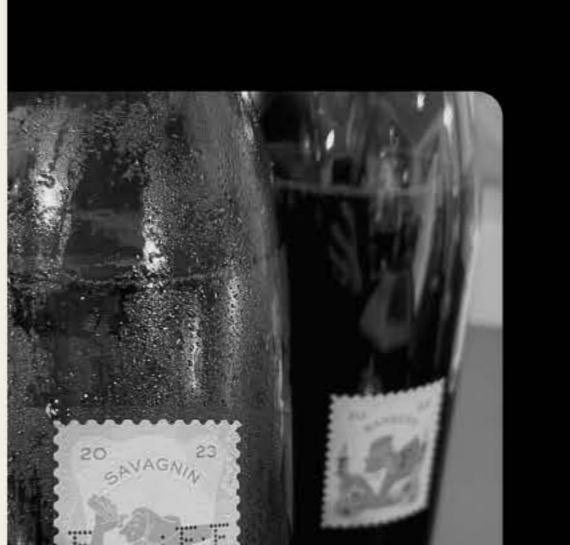

### Press & Published reviews

Savagnin (93 points): Good savagnin, boasting mid-weighted breadth and a well positioned curb of textural amplitude on the back of well wrought phenolics. Fennel, pistachio, spiced apple and an oxidative breeze of dried hay. Excellent length. A delicious wine on all counts. Drink or hold - Ned Goodwin MW