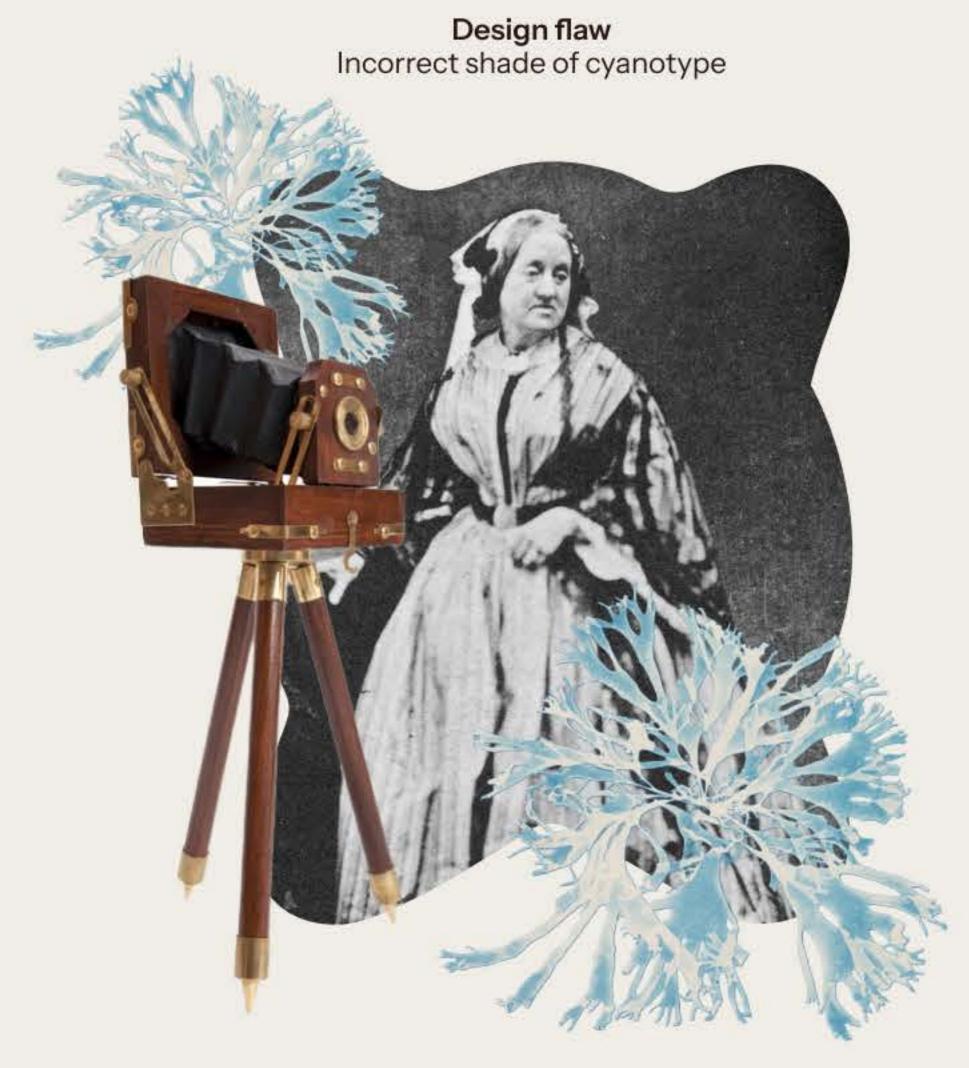

#### | Anna Atkins

The first woman photographer & first to illustrate a book with photographic images

#### Elizabeth Graham

Scientist and botanist photographer

Curious | Creative | Reserved | Intelligent

Anna Atkins, known for her innovative use of new photographic technologies, documented blueprint botanical specimens outside of the traditional printing processes.

The illustration of Anna represents Crystal & Leila's mother Liz, a scientist and photographer who also became captivated with a curiosity for botanicals, explorative mediums and observational photography.

# Design flaw A misaligned colour to plant