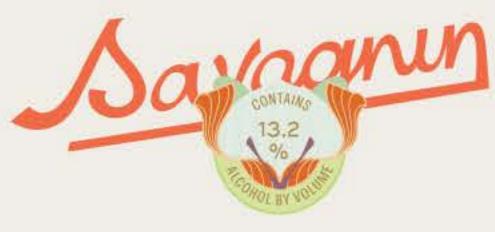

### Press & Published reviews

Savagnin (93 points): Good savagnin, boasting mid-weighted breadth and a well positioned curb of textural amplitude on the back of well wrought phenolics. Fennel, pistachio, spiced apple and an oxidative breeze of dried hay. Excellent length. A delicious wine on all counts. Drink or hold - Ned Goodwin MW