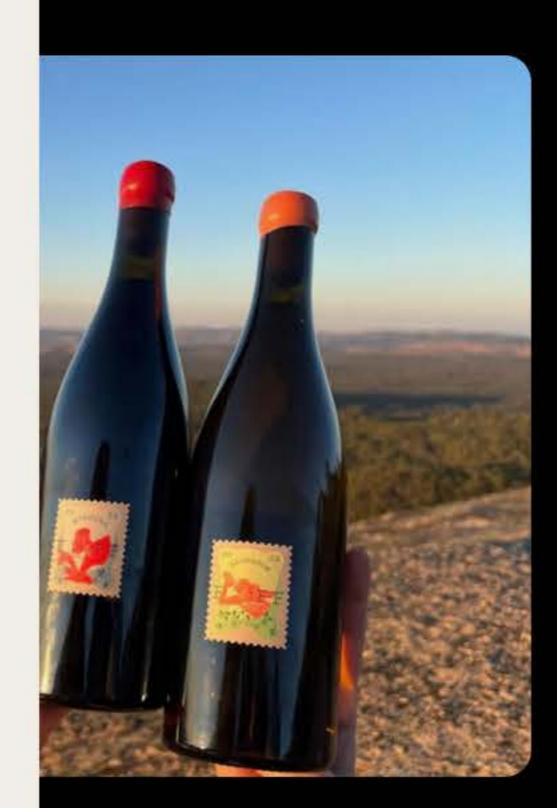

arbera (90 points): Barbera with attitude – I like it! The grape moves on from the usual dry red wannabe to show some savoury, spicy personality, all the while maintaining a sunny, bright disposition. Translucent purple hues. Sour cherry, blackberry, licorice and dried herbs with a splash of black pepper. Opens warmly yet firmly,, dried herbs, pepper and florals mixing with fruit and vanillin oak, finishing with an astringent dryness. Tasty! – Jeni Port

Barbera (92 points): This is a very good barbera, hitting all the sound boards of vibrant purple to blue fruit allusions, anise, violet and tar, underpinned by perky acidity and nimble tannings, finely hewn. Dangerous drinking. Dangerous because one glass is nowhere near enough. Drink now, preferably with a brisk chill - Ned Goodwin MW



























Dance Australia