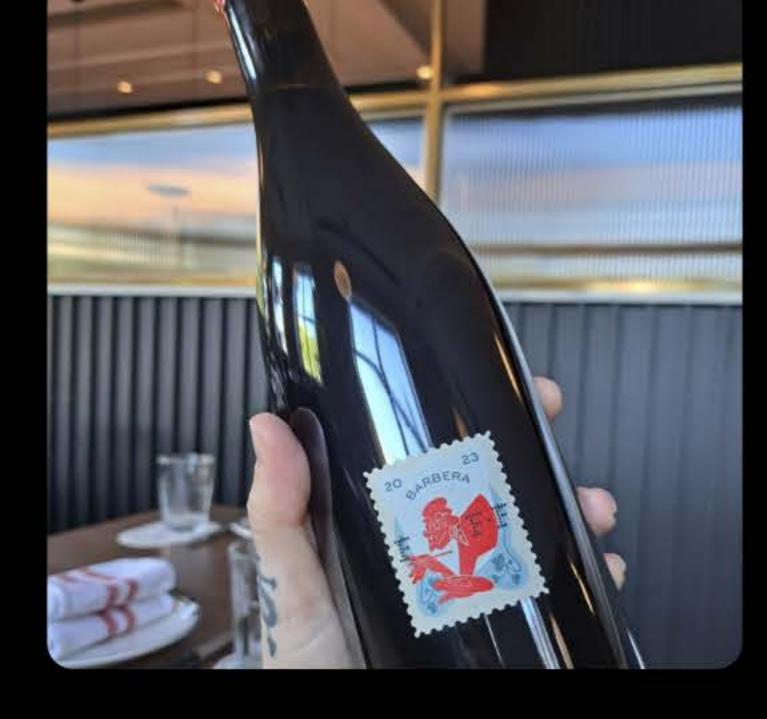

Barbera (90 points): Barbera with attitude – I like it! The grape moves on from the usual dry red wannabe to show some savoury, spicy personality, all the while maintaining a sunny, bright disposition. Translucent purple hues. Sour cherry, blackberry, licorice and dried herbs with a splash of black pepper. Opens warmly yet firmly,, dried herbs, pepper and florals mixing with fruit and vanillin oak, finishing with an astringent dryness. Tasty! – Jeni Port

Barbera (92 points): This is a very good barbera, hitting all the sound boards of vibrant purple to blue fruit allusions, anise, violet and tar, underpinned by perky acidity and nimble tannings, finely hewn. Dangerous drinking. Dangerous because one glass is nowhere near enough. Drink now, preferably with a brisk chill - Ned Goodwin MW